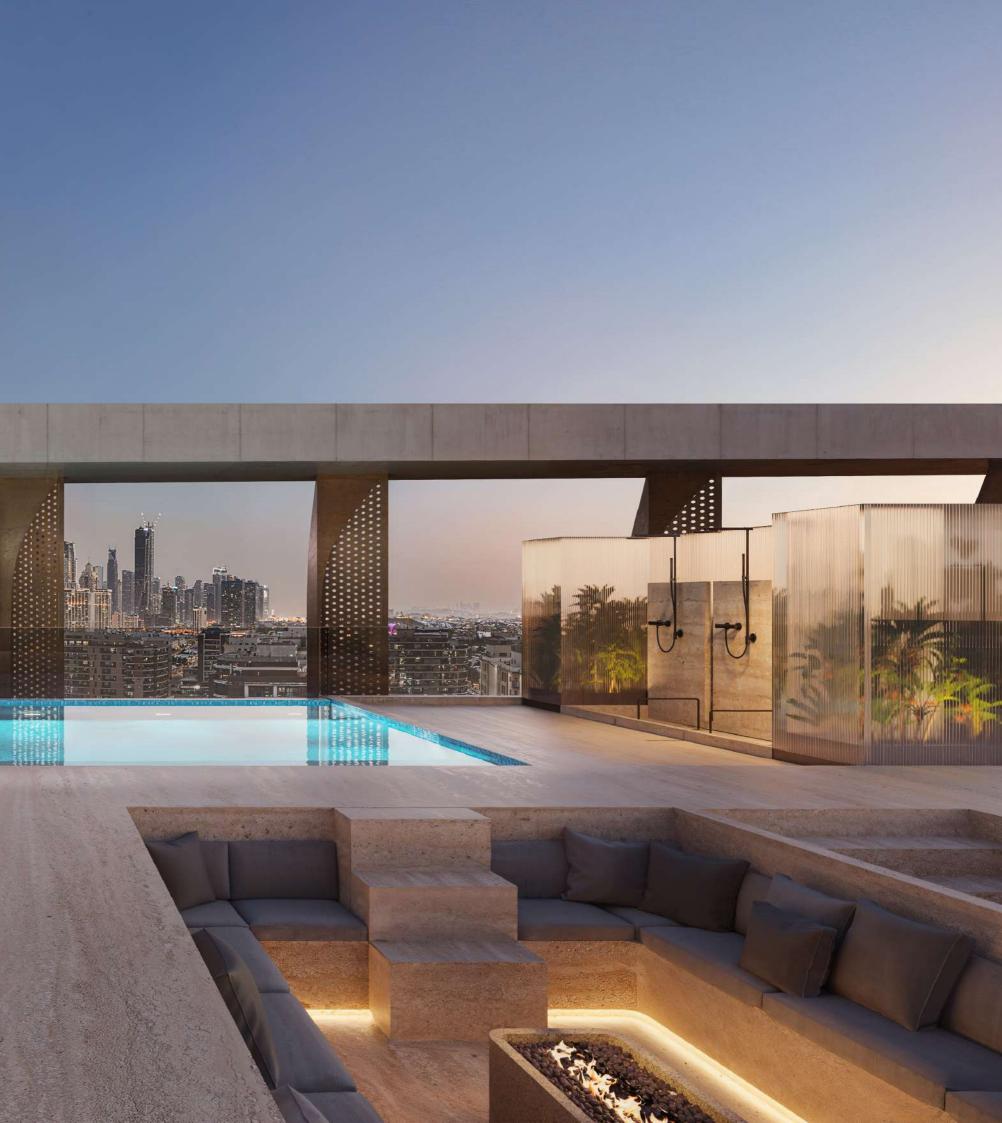

#### SKYLINE SWM

Havelock Heights offers a stunning rooftop swimming pool with breathtaking city skyline views. Its an ideal spot to relax and unwind above the bustling city below.

# OPULENCE AND ELEGANCE MADE ACCESSIBLE

GAMING LONGUE

ZEN SKY GARDEN

**BBQ AREA** 

KIDS WATER SPLASH

FULLY EQUIPPED GYM

**INFINITY POOL** 

DINING AREA