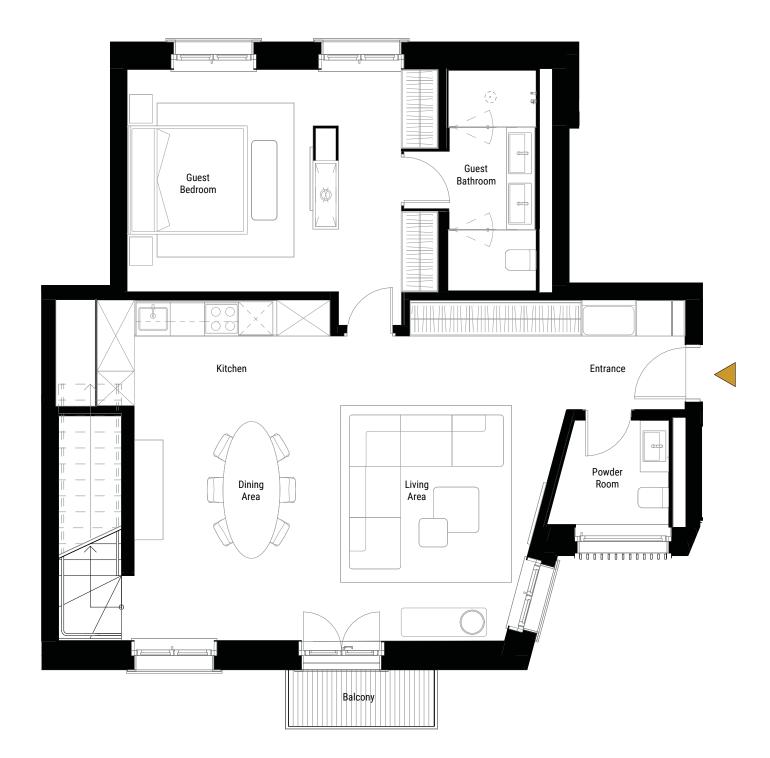

# A 0 . 0 2

3 5 APARTMENT

GROSS LEASEABLE AREA

207 sqm

BEDROOMS

2

BATHROOMS

3

BALCONY

l1 sqm

#### **Entrance Level**

#### **Upper Level**

A002 - UL

N

This publication is only an illustrative basis. A part of the images shown in the document is developed with computer graphics techniques (photorealistic rendering), with reference to details of the façade and elevations, common parts, private parts and interiors of the apartments, for the sole purpose of presenting a hypothesis of future realization / or potential of the various solutions following user customization. Which is why all information, descriptions and images are purely indicative and subject to change. This document does not have contractual value and is not binding for the investment company that holds the rights and information reported. Reproduction and even partial use of texts and images are forbidden without prior authorization.