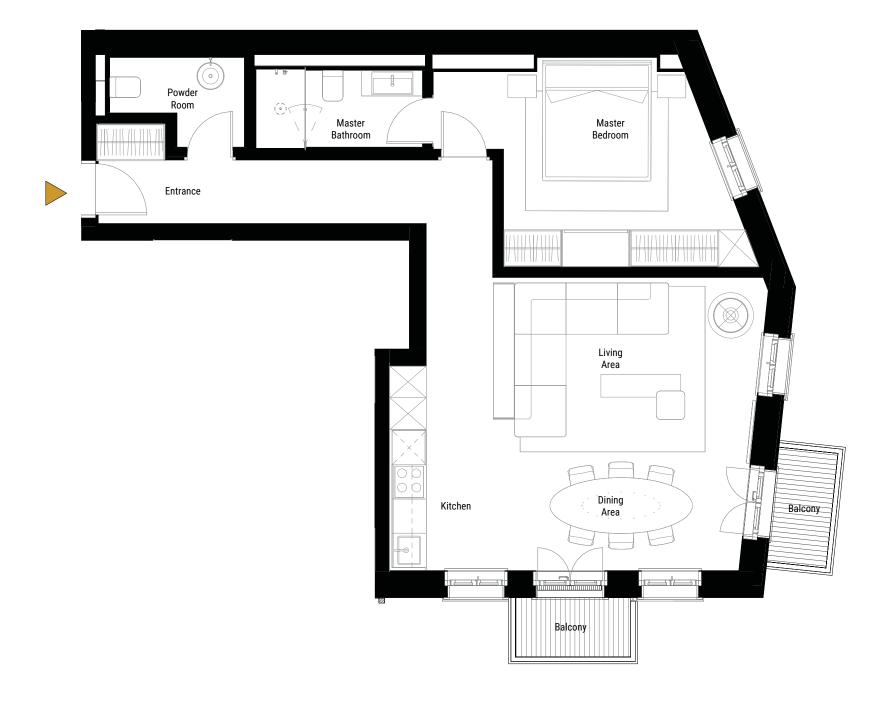

HOTEL & RESIDENCES

C 2 . 0 1 0 2 F L O O R

GROSS LEASEABLE AREA

171 SQM

BEDROOMS

BATHROOMS

BALCONY

**Entrance Level** 

**Upper Level** 

HOTEL & RESIDENCES

0 2 F L O O R

2.5 APARTMENT

GROSS LEASEABLE AREA

191 SQM

BEDROOMS

1

BATHROOMS

BALCONY

2 SQN

**Entrance Level** 

<u>Upper Level</u>

HOTEL & RESIDENCES

GROSS LEASEABLE AREA

215 SQM