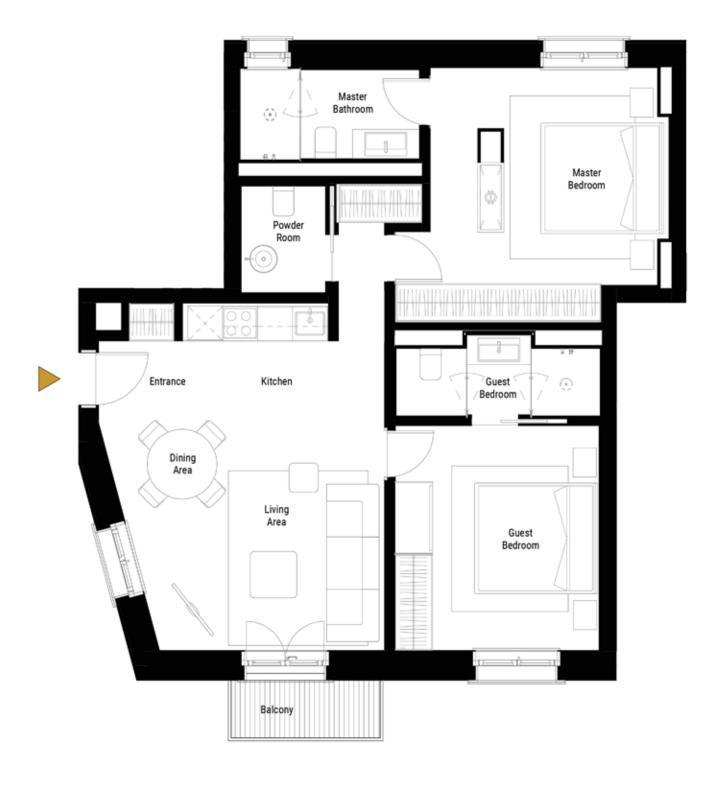

#### **Entrance Level**

#### **Upper Level**

A002 - UL

N

This publication is only an illustrative basis. A part of the images shown in the document is developed with computer graphics techniques (photorealistic rendering), with reference to details of the façade and elevations, common parts, private parts and interiors of the apartments, for the sole purpose of presenting a hypothesis of future realization / or potential of the various solutions following user customization. Which is why all information, descriptions and images are purely indicative and subject to change. This document does not have contractual value and is not binding for the investment company that holds the rights and information reported. Reproduction and even partial use of texts and images are forbidden without prior authorization.

GROSS LEASEABLE AREA

122 sqm

BEDROOMS

BATHROOMS

0 1 F L O O R

GROSS LEASEABLE AREA

107 sqm

BEDROOMS

BATHROOMS

BALCONY

This publication is only an illustrative basis. A part of the images shown in the document is developed with computer graphics techniques (photorealistic rendering), with reference to details of the façade and elevations, common parts, private parts and interiors of the apartments, for the sole purpose of presenting a hypothesis of future realization / or potential of the various solutions following user customization. Which is why all information, descriptions and images are purely indicative and subject to change. This document does not have contractual value and is not binding for the investment company that holds the rights and information reported. Reproduction and even partial use of texts and images are forbidden without prior authorization.