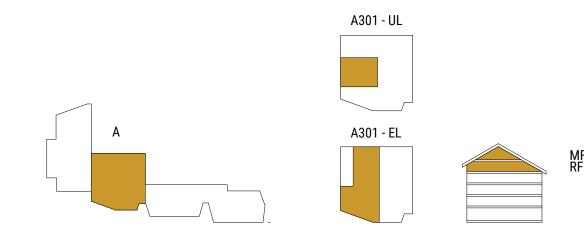

# A 0 . 0 2

3 5 APARTMENT

GROSS LEASEABLE AREA

207 sqm

BEDROOMS

2

BATHROOMS

3

#### **Upper Level**

A002 - UL

N

This publication is only an illustrative basis. A part of the images shown in the document is developed with computer graphics techniques (photorealistic rendering), with reference to details of the façade and elevations, common parts, private parts and interiors of the apartments, for the sole purpose of presenting a hypothesis of future realization / or potential of the various solutions following user customization. Which is why all information, descriptions and images are purely indicative and subject to change. This document does not have contractual value and is not binding for the investment company that holds the rights and information reported. Reproduction and even partial use of texts and images are forbidden without prior authorization.