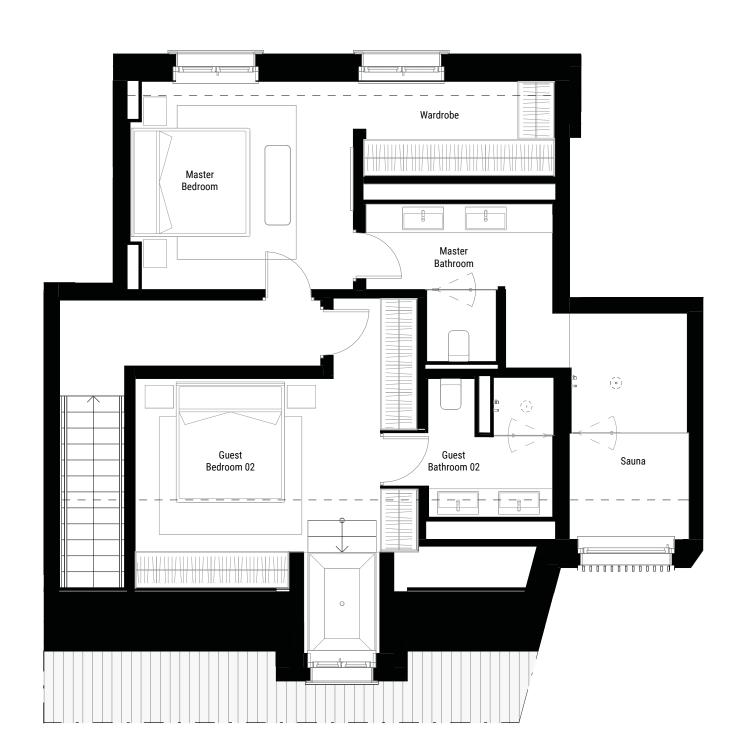

Upper Level

B201 - UL

HOTEL & RESIDENCES

B 2 . 0 2
0 2 F L O O R

4.5 APARTMENT

GROSS LEASEABLE AREA

224 SQM

BEDROOMS

3

BATHROOMS

4

BALCONY

3 SQN

Entrance Level Upper Level

This publication is only an illustrative basis. A part of the images shown in the document is developed with computer graphics techniques (photorealistic rendering), with reference to details of the façade and elevations, common parts, private parts and interiors of the apartments, for the sole purpose of presenting a hypothesis of future realization / or potential of the various solutions following user customization. Which is why all information, descriptions and images are purely indicative and subject to change. This document does not have contractual value and is not binding for the investment company that holds the rights and information reported. Reproduction and even partial use of texts and images are forbidden without prior authorization.