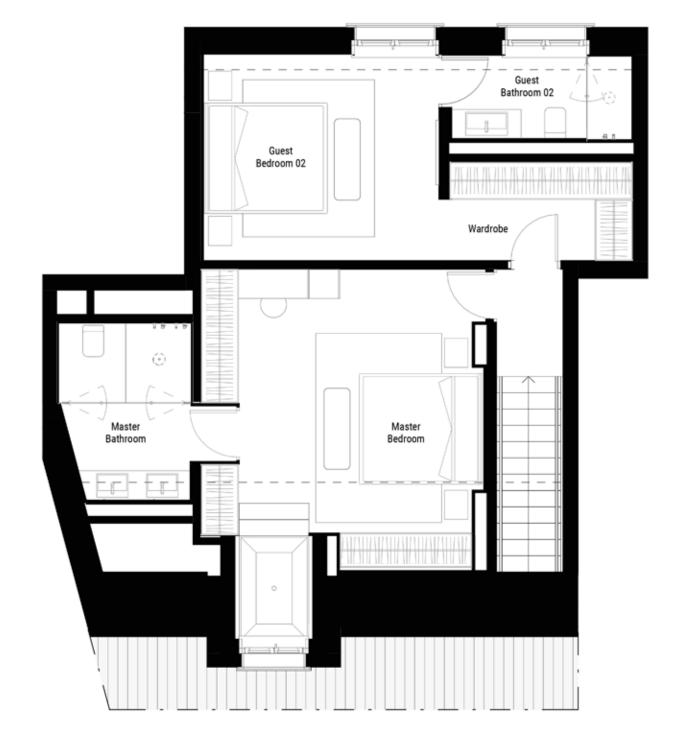

0 2 F L O O R

GROSS LEASEABLE AREA

206 SQM

BEDROOMS

BATHROOMS

BALCONY

Entrance Level

Balcony

Upper Level

B201 - UL

HOTEL & RESIDENCES

B 2 . 0 2
0 2 F L O O R

4.5 APARTMENT

GROSS LEASEABLE AREA

224 SQM

BEDROOMS