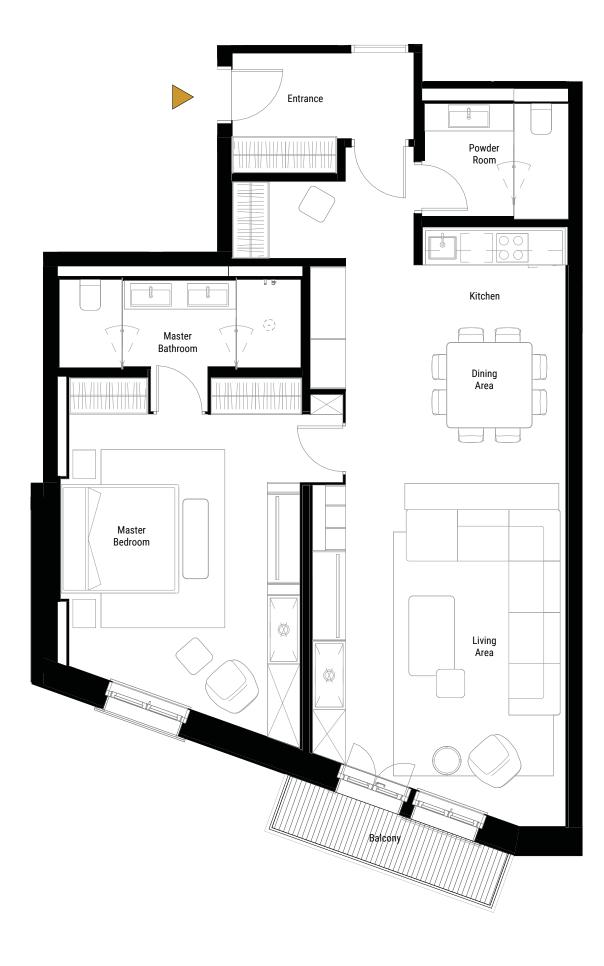

# A 0 . 0 2

3 5 APARTMENT

GROSS LEASEABLE AREA

207 sqm

BEDROOMS

2

BATHROOMS

3

BALCONY

l1 sqm

#### **Entrance Level**

#### **Upper Level**

A002 - UL

N

This publication is only an illustrative basis. A part of the images shown in the document is developed with computer graphics techniques (photorealistic rendering), with reference to details of the façade and elevations, common parts, private parts and interiors of the apartments, for the sole purpose of presenting a hypothesis of future realization / or potential of the various solutions following user customization. Which is why all information, descriptions and images are purely indicative and subject to change. This document does not have contractual value and is not binding for the investment company that holds the rights and information reported. Reproduction and even partial use of texts and images are forbidden without prior authorization.