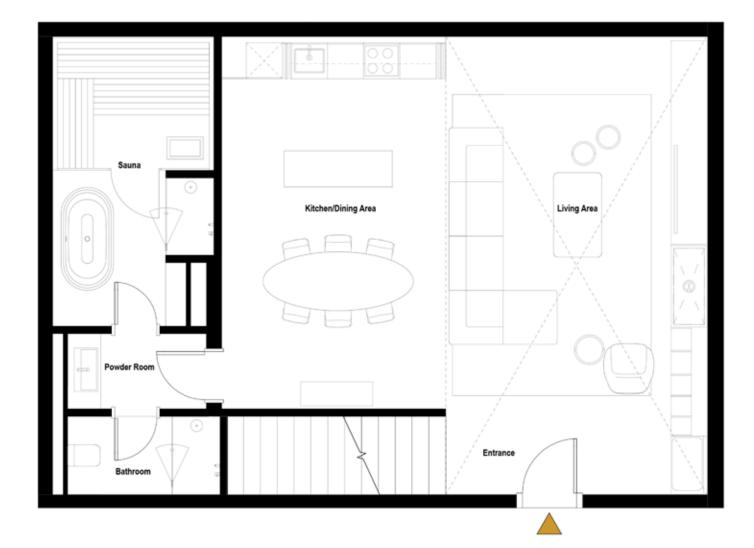

HOTEL & RESIDENCES

3Y



ELIE SAAB















ELIE SAAB





GROSS LEASEABLE AREA

102 sqm



BEDROOMS



BATHROOMS















# POST HOTEL & RESIDENCES



# A 0 . 0 2

3 5 APARTMENT



GROSS LEASEABLE AREA

207 sqm



BEDROOMS

2



BATHROOMS

3



BALCONY

l1 sqm

#### **Entrance Level**



#### **Upper Level**







A002 - UL





N

This publication is only an illustrative basis. A part of the images shown in the document is developed with computer graphics techniques (photorealistic rendering), with reference to details of the façade and elevations, common parts, private parts and interiors of the apartments, for the sole purpose of presenting a hypothesis of future realization / or potential of the various solutions following user customization. Which is why all information, descriptions and images are purely indicative and subject to change. This document does not have contractual value and is not binding for the investment company that holds the rights and information reported. Reproduction and even partial use of texts and images are forbidden without prior authoriz