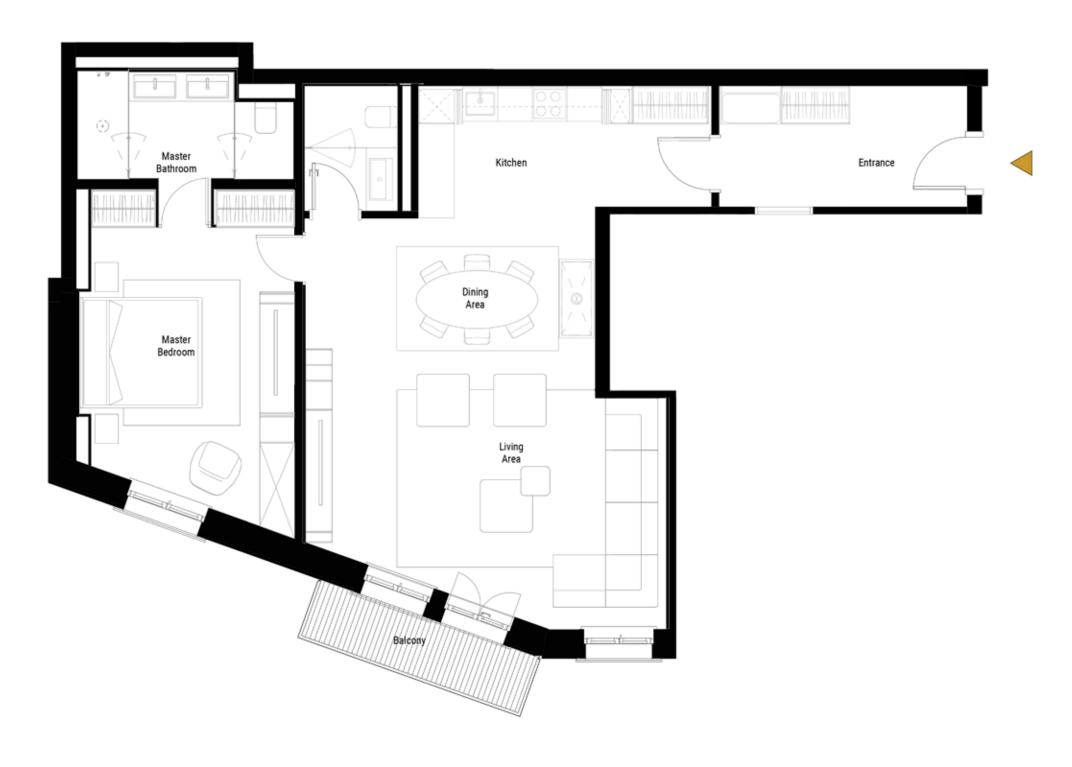

# A 0 . 0 2

3 5 APARTMENT

GROSS LEASEABLE AREA

207 sqm

BEDROOMS

2

BATHROOMS

3

BALCONY

l1 sqm

#### **Entrance Level**

#### **Upper Level**

A002 - UL

N

This publication is only an illustrative basis. A part of the images shown in the document is developed with computer graphics techniques (photorealistic rendering), with reference to details of the façade and elevations, common parts, private parts and interiors of the apartments, for the sole purpose of presenting a hypothesis of future realization / or potential of the various solutions following user customization. Which is why all information, descriptions and images are purely indicative and subject to change. This document does not have contractual value and is not binding for the investment company that holds the rights and information reported. Reproduction and even partial use of texts and images are forbidden without prior authorization.