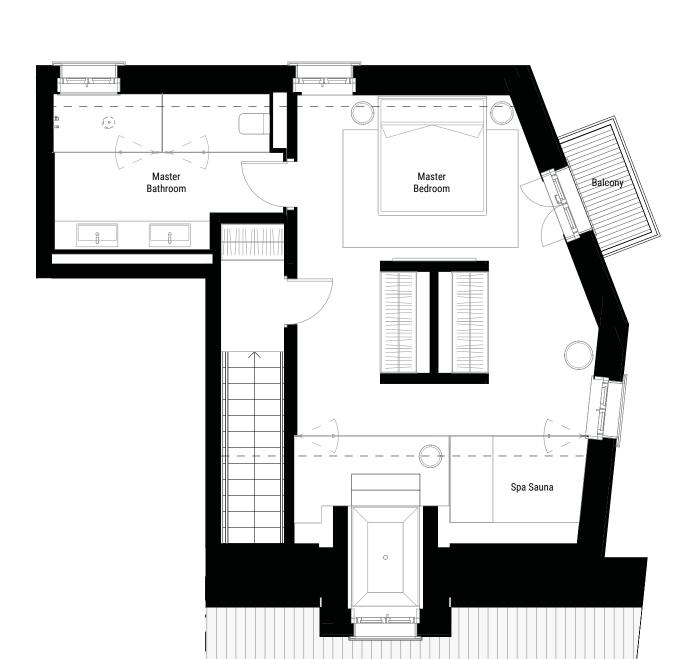

HOTEL & RESIDENCES

C 2 . 0 1 0 2 F L O O R

GROSS LEASEABLE AREA

171 SQM

BEDROOMS

BATHROOMS

BALCONY

**Entrance Level** 

**Upper Level** 

HOTEL & RESIDENCES

0 2 F L O O R

2.5 APARTMENT

GROSS LEASEABLE AREA

191 SQM

BEDROOMS

1