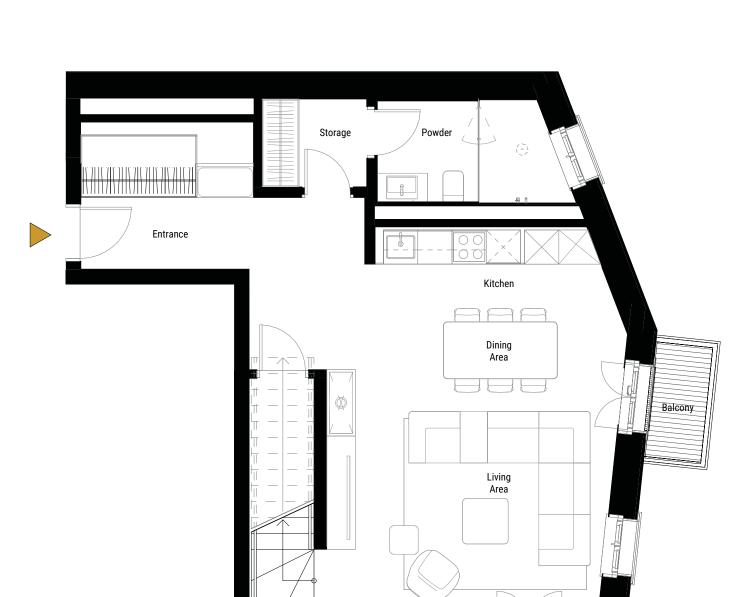

oped with computer graphics techniques (photorealistic rendering), with reference to details of the façade and elevations, common parts, private parts and interiors of the apartments, for the sole purpose of presenting a hypothesis of future realization / or potential of the various solutions following user customization. Which is why all information, descriptions and images are purely indicative and subject to change. This document does not have contractual value and is not binding for the investment company that holds the rights and information reported. Reproduction and even partial use of texts and images are forbidden without prior authorization.

HOTEL & RESIDENCES



C 2 . 0 1 0 2 F L O O R



GROSS LEASEABLE AREA

171 SQM



BEDROOMS





BATHROOMS



BALCONY

**Entrance Level** 





**Upper Level** 







HOTEL & RESIDENCES



0 2 F L O O R

2.5 APARTMENT



GROSS LEASEABLE AREA

191 SQM



BEDROOMS

1



BATHROOMS



BALCONY

2 SQN

**Entrance Level** 

<u>Upper Level</u>









HOTEL & RESIDENCES







GROSS LEASEABLE AREA

215 SQM



BEDROOMS



BATHROOMS



BALCONY



#### **Upper Level**







HOTEL & RESIDENCES



ELIE SAAB

A3.02 0 3 F L O O R



GROSS LEASEABLE AREA

214 SQM



BEDROOMS



BATHROOMS



BALCONY

#### **Entrance Level**



#### Upper Level







This publication is only an illustrative basis. A part of the images shown in the document is developed with computer graphics techniques (photorealistic rendering), with reference to details of the façade and elevations, common parts, private parts and interiors of the apartments, for the sole