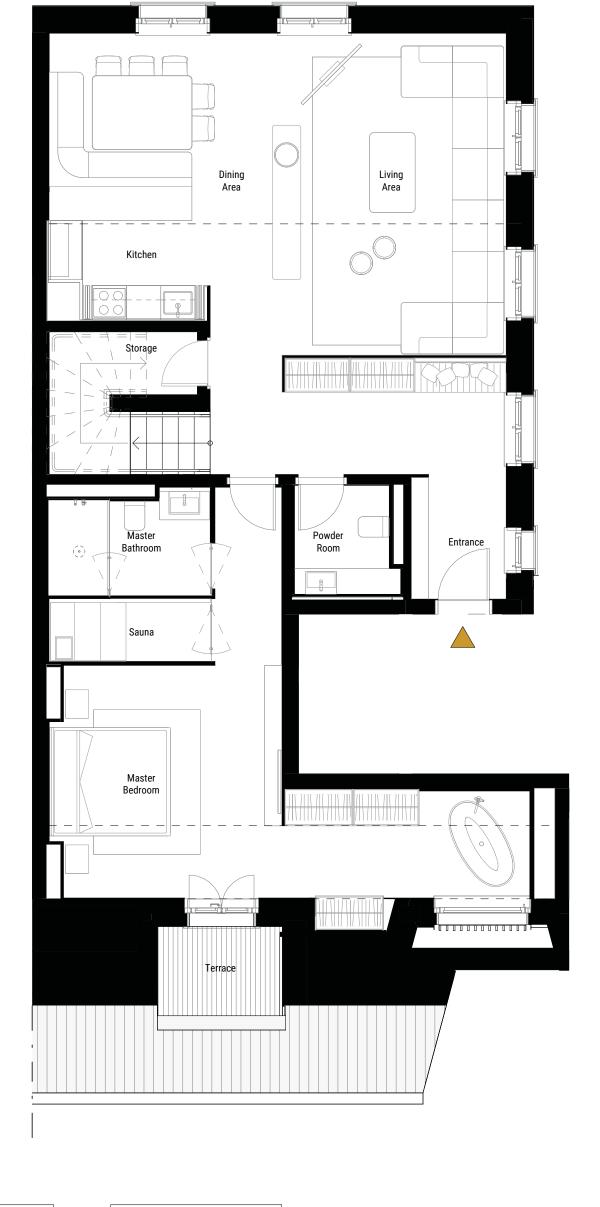

# A 0 . 0 2

3 5 APARTMENT

GROSS LEASEABLE AREA

207 sqm

BEDROOMS

2

BATHROOMS

3

BALCONY

l1 sqm

#### **Entrance Level**

#### **Upper Level**

A002 - UL

N

This publication is only an illustrative basis. A part of the images shown in the document is developed with computer graphics techniques (photorealistic rendering), with reference to details of the façade and elevations, common parts, private parts and interiors of the apartments, for the sole purpose of presenting a hypothesis of future realization / or potential of the various solutions following user customization. Which is why all information, descriptions and images are purely indicative and subject to change. This document does not have contractual value and is not binding for the investment company that holds the rights and information reported. Reproduction and even partial use of texts and images are forbidden without prior authorization.