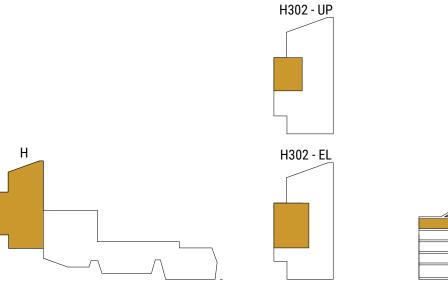

HOTEL & RESIDENCES

H3.02 0 3 F L O O R

GROSS LEASEABLE AREA

BEDROOMS

BATHROOMS

BALCONY

Entrance Level

Upper Level