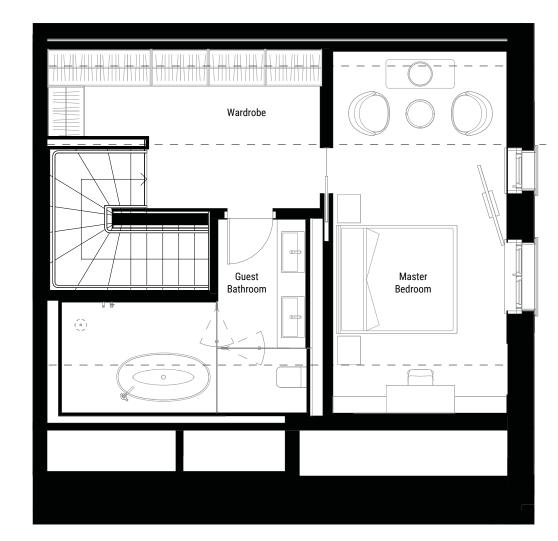

#### **Entrance Level**

#### **Upper Level**

A002 - UL

N

This publication is only an illustrative basis. A part of the images shown in the document is developed with computer graphics techniques (photorealistic rendering), with reference to details of the façade and elevations, common parts, private parts and interiors of the apartments, for the sole purpose of presenting a hypothesis of future realization / or potential of the various solutions following user customization. Which is why all information, descriptions and images are purely indicative and subject to change. This document does not have contractual value and is not binding for the investment company that holds the rights and information reported. Reproduction and even partial use of texts and images are forbidden without prior authorization.

GROSS LEASEABLE AREA

122 sqm

BEDROOMS

BATHROOMS

0 1 F L O O R

GROSS LEASEABLE AREA

107 sqm

BEDROOMS

BATHROOMS

BALCONY

This publication is only an illustrative basis. A part of the images shown in the document is developed with computer graphics techniques (photorealistic rendering), with reference to details of the façade and elevations, common parts, private parts and interiors of the apartments, for the sole purpose of presenting a hypothesis of future realization / or potential of the various solutions following user customization. Which is why all information, descriptions and images are purely indicative and subject to change. This document does not have contractual value and is not binding for the investment company that holds the rights and information reported. Reproduction and even partial use of texts and images are forbidden without prior authorization.