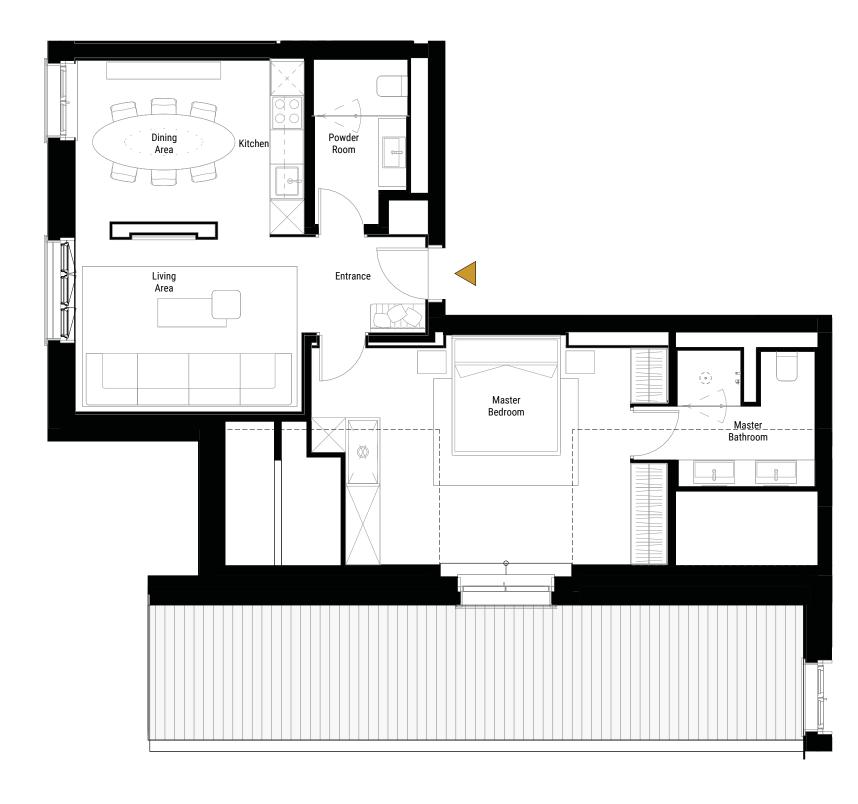

# A 0 . 0 2

3 5 APARTMENT

GROSS LEASEABLE AREA

207 sqm

BEDROOMS

2

BATHROOMS

3

BALCONY

l1 sqm

#### **Entrance Level**

#### **Upper Level**

A002 - UL

N

This publication is only an illustrative basis. A part of the images shown in the document is developed with computer graphics techniques (photorealistic rendering), with reference to details of the façade and elevations, common parts, private parts and interiors of the apartments, for the sole purpose of presenting a hypothesis of future realization / or potential of the various solutions following user customization. Which is why all information, descriptions and images are purely indicative and subject to change. This document does not have contractual value and is not binding for the investment company that holds the rights and information reported. Reproduction and even partial use of texts and images are forbidden without prior authorization.