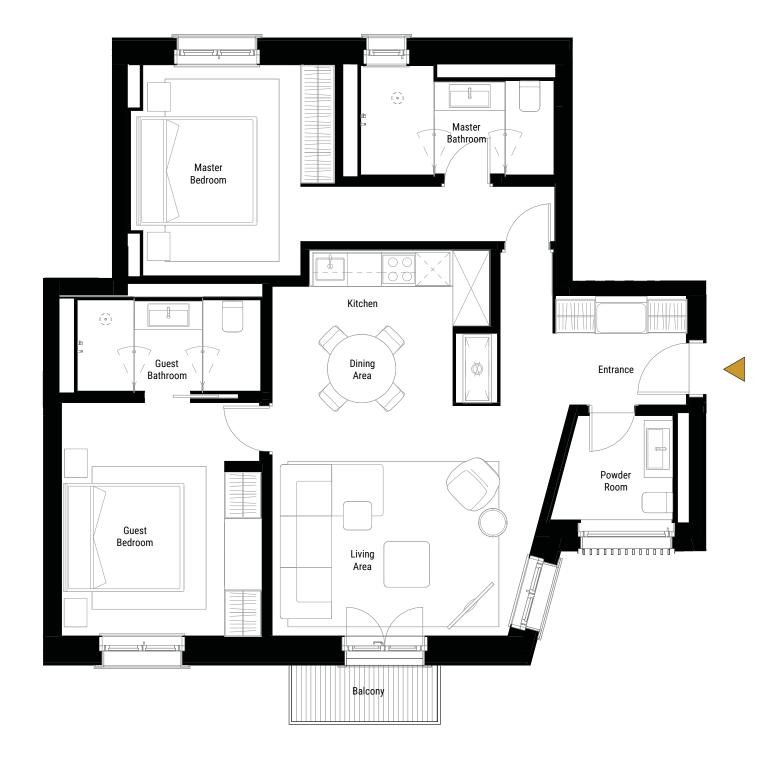

# A 0 . 0 2

3 5 APARTMENT

GROSS LEASEABLE AREA

207 sqm

BEDROOMS

2

BATHROOMS

3

BALCONY

l1 sqm

#### **Entrance Level**

#### **Upper Level**

A002 - UL

N

This publication is only an illustrative basis. A part of the images shown in the document is developed with computer graphics techniques (photorealistic rendering), with reference to details of the façade and elevations, common parts, private parts and interiors of the apartments, for the sole purpose of presenting a hypothesis of future realization / or potential of the various solutions following user customization. Which is why all information, descriptions and images are purely indicative and subject to change. This document does not have contractual value and is not binding for the investment company that holds the rights and information reported. Reproduction and even partial use of texts and images are forbidden without prior authorization.