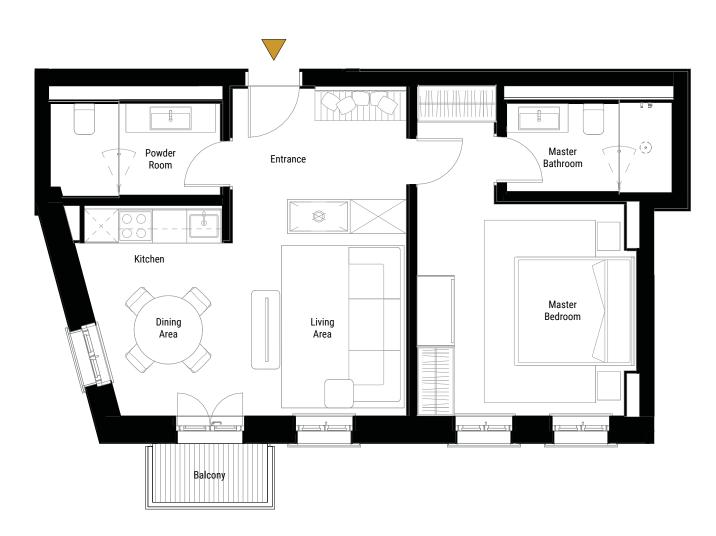

# A 0 . 0 2

3 5 APARTMENT

GROSS LEASEABLE AREA

207 sqm

BEDROOMS

2

BATHROOMS

3

BALCONY

l1 sqm