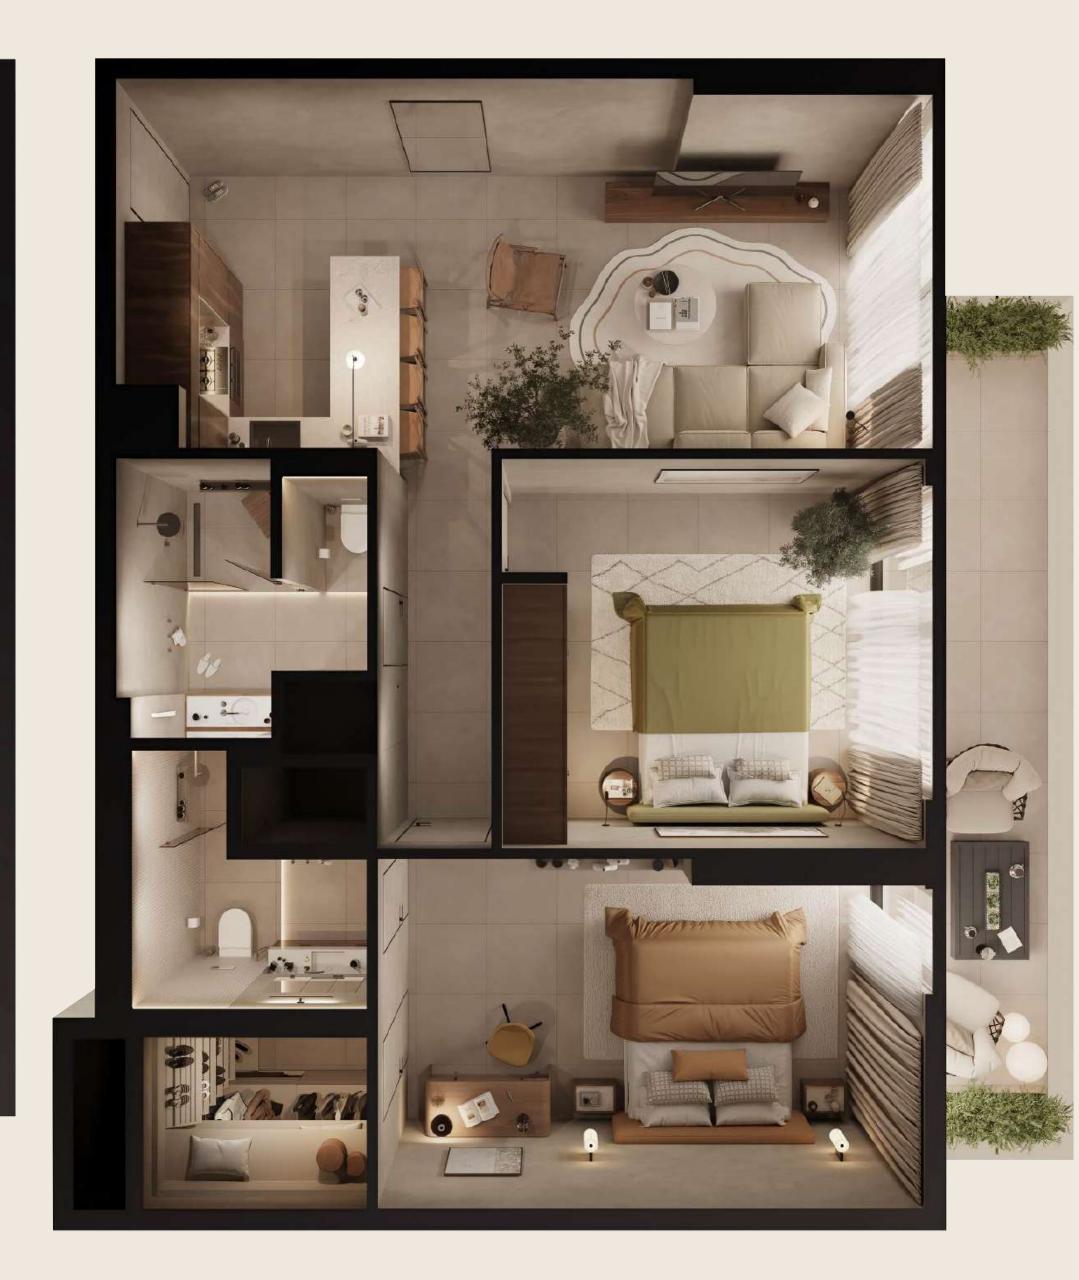

## LAYOUT OF 2-BEDROOM APARTMENTS

For a big family

**95–100 m²** 1020–1080 ft²

## PENTHOUSE LAYOUT

For passive income or a large family

**519 m<sup>2</sup>** 5585f ft<sup>2</sup>