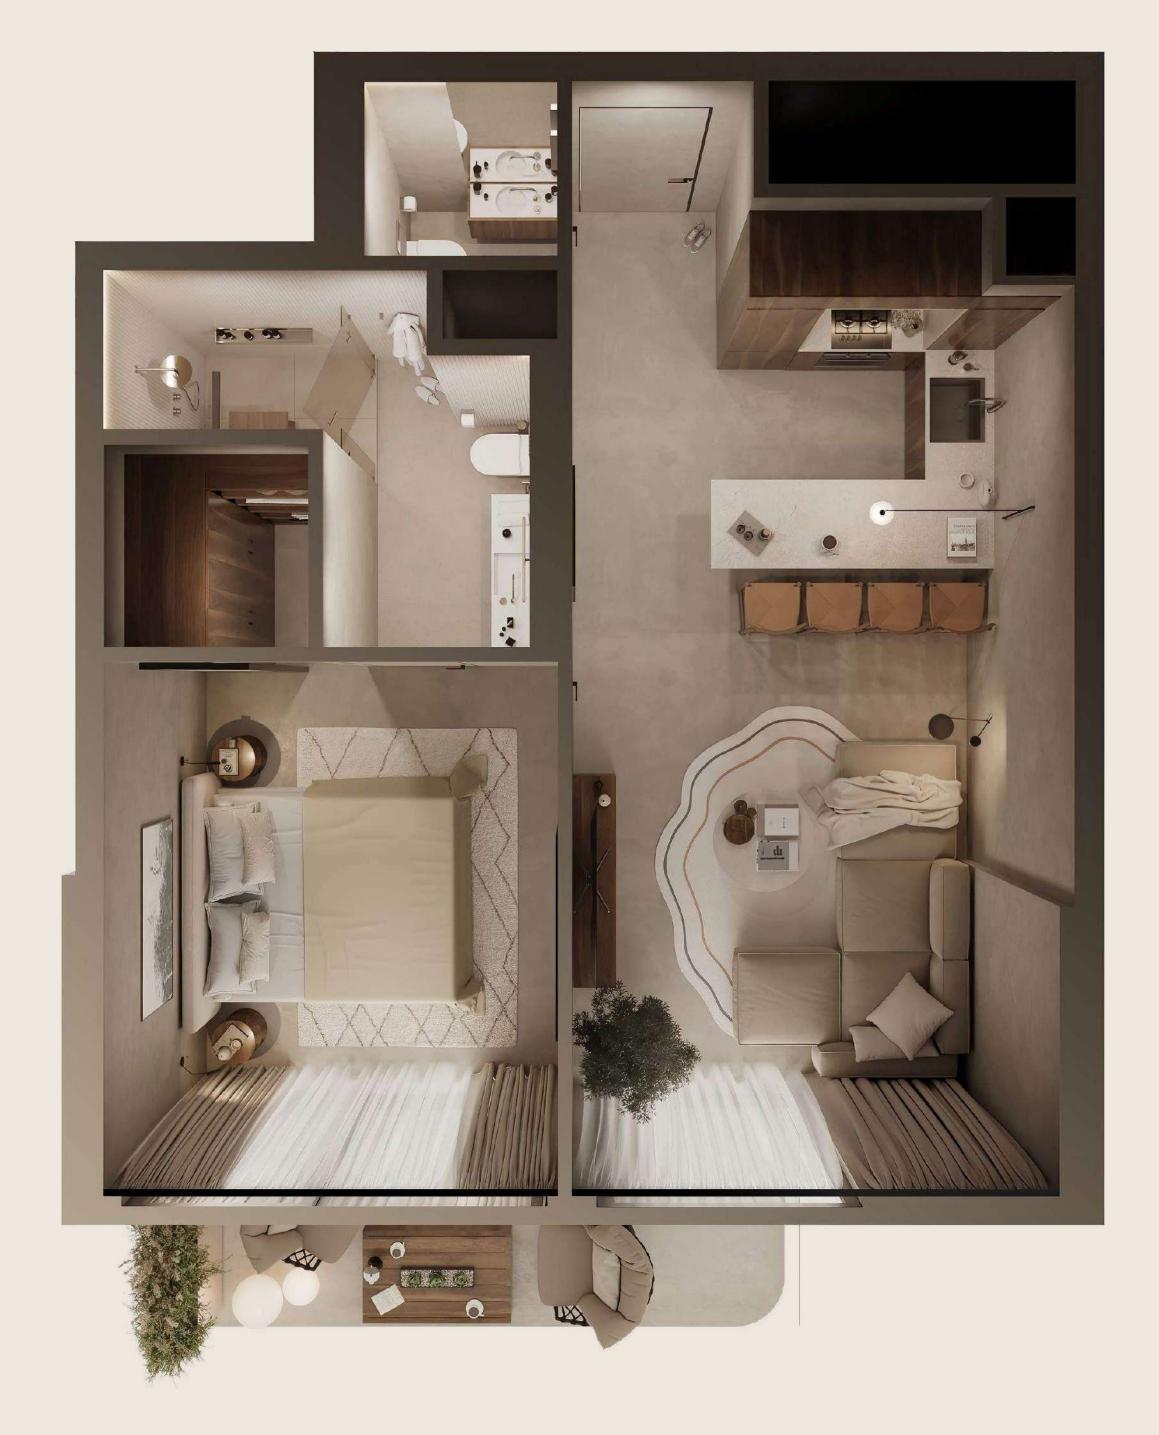

## STUDIO LAYOUT

For living and earn from short-term rentals

## AREA:

**43 m<sup>2</sup>** 460ft<sup>2</sup>

## LAYOUT OF 1-BEDROOM APARTMENTS

For passive income or small family

AREA:

55–75 m² 590–810 ft²