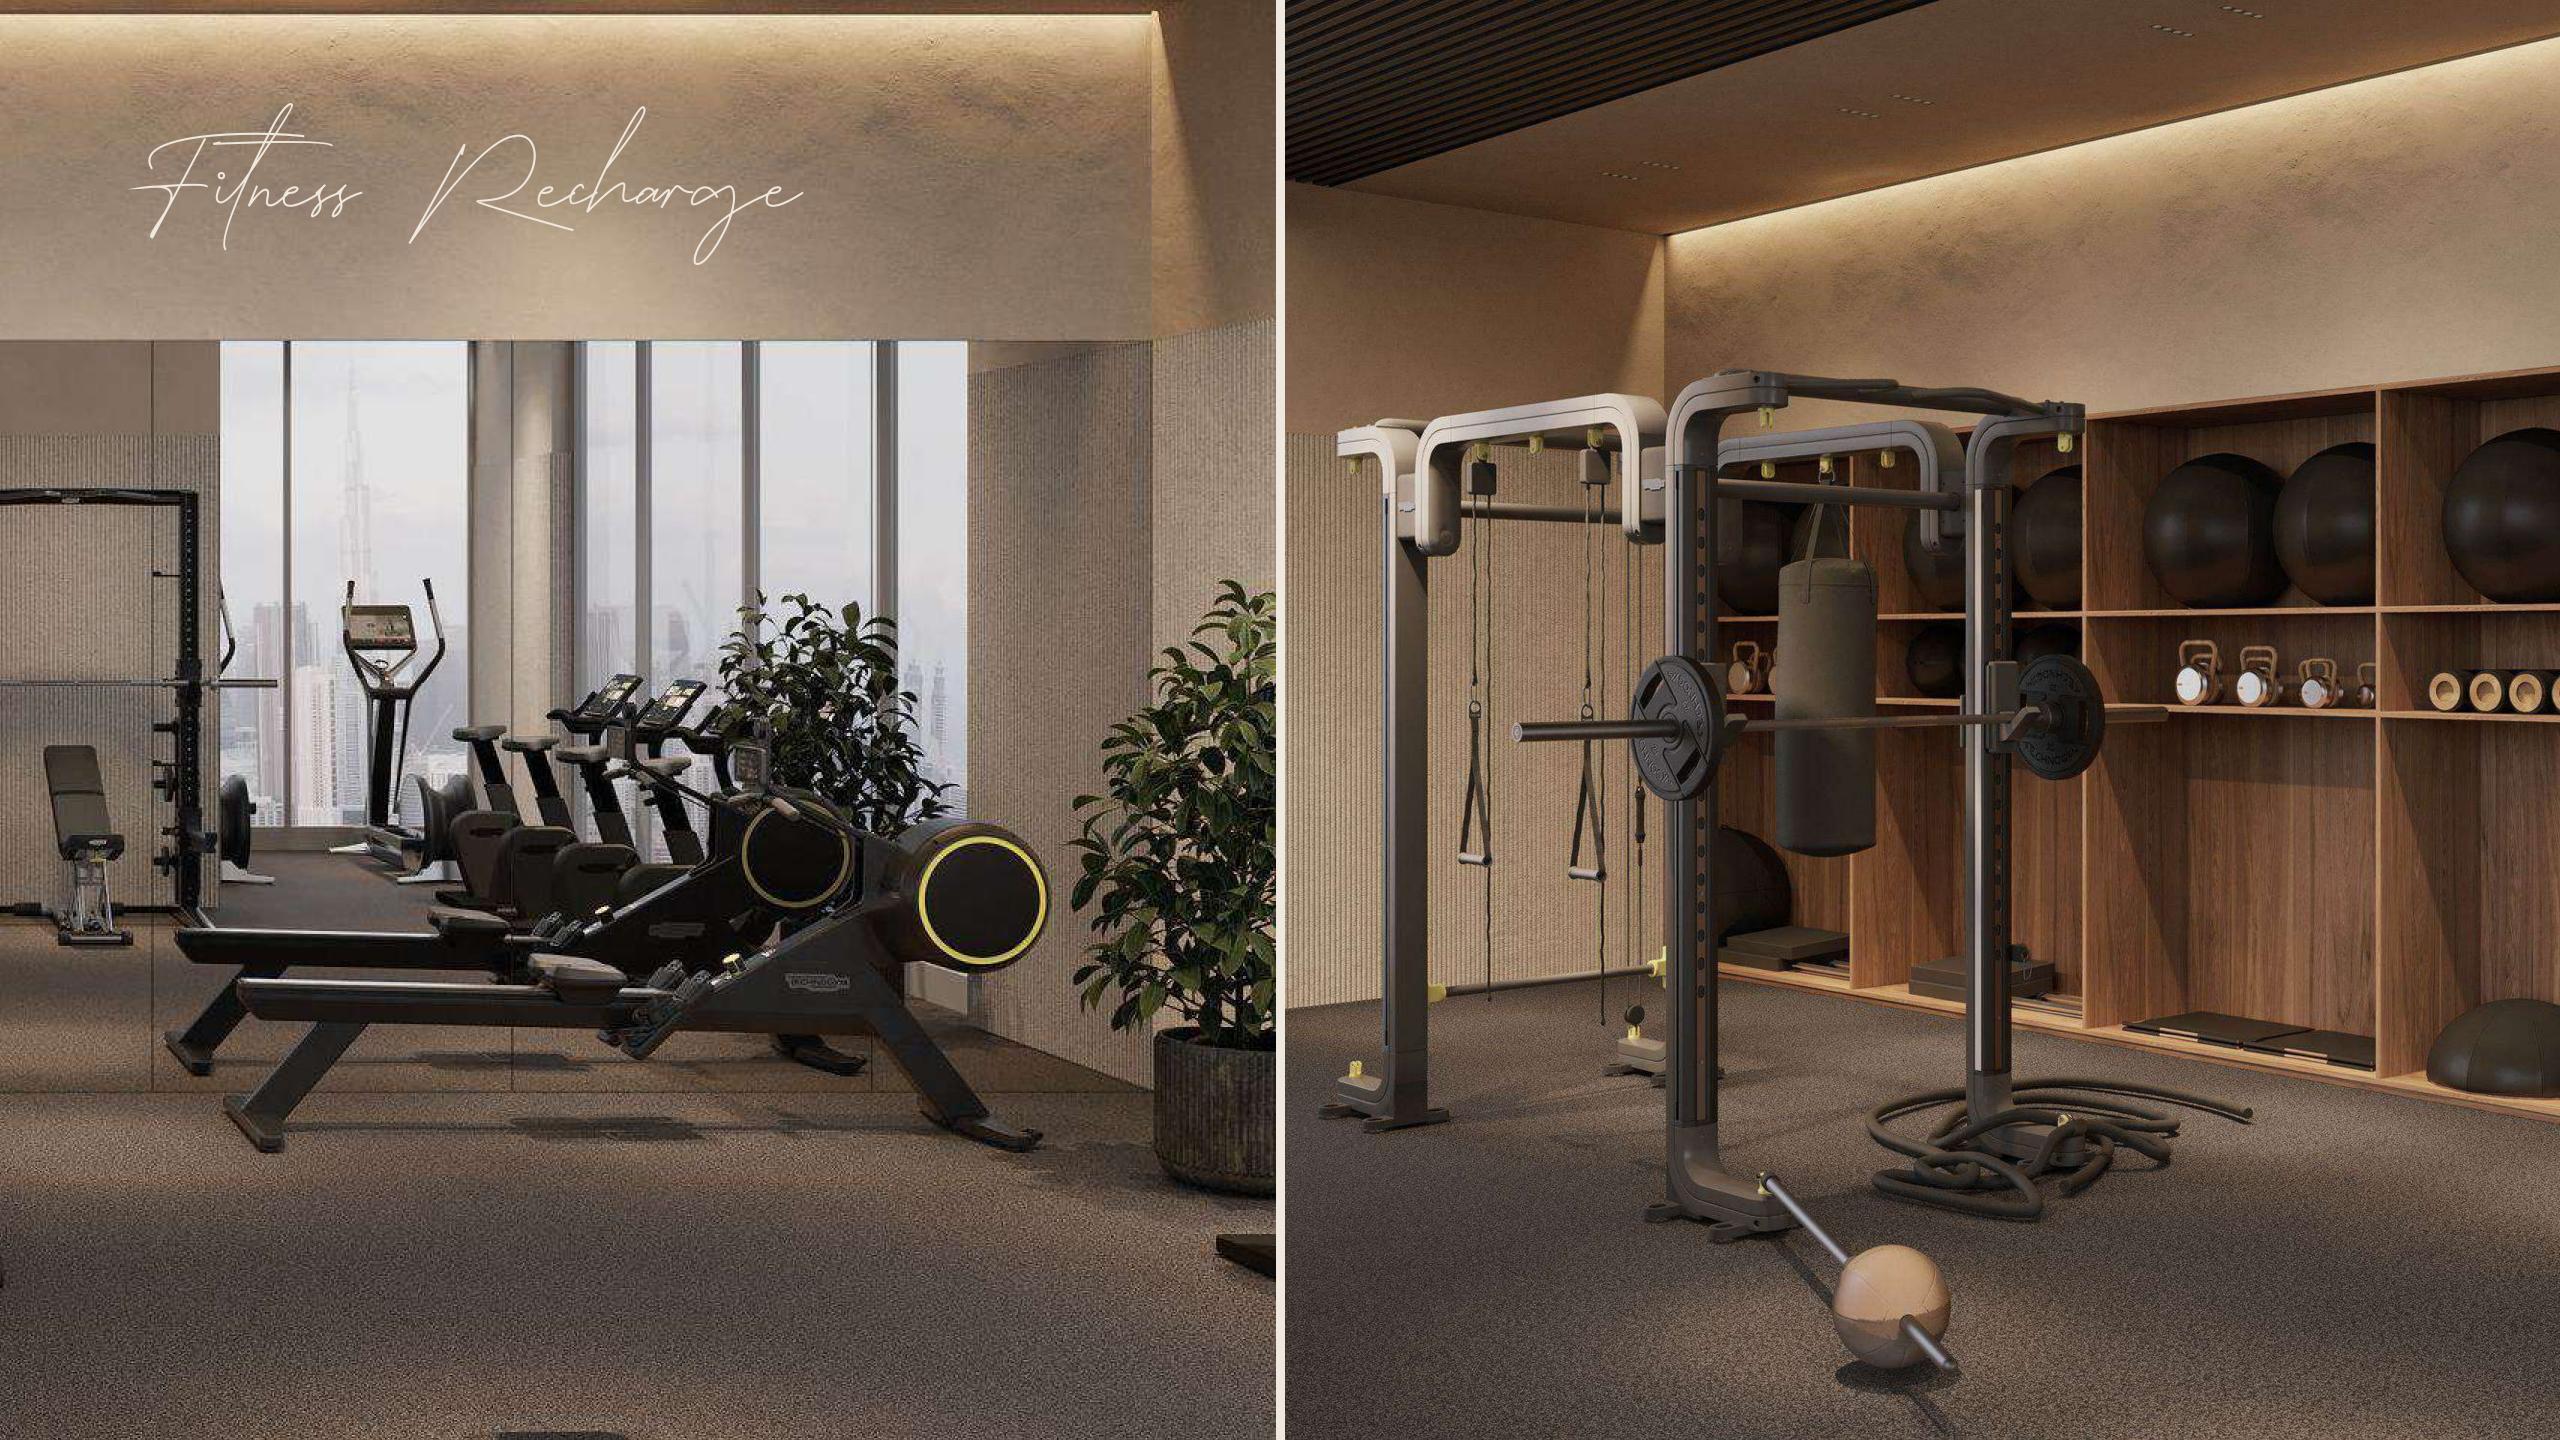

## SPORTS

Five fitness zones inside the project: cardio, strength, pilates, TRX, and outdoor yoga

# **5 FITNESS ZONES**

cardio, strength, yoga, TRX and outdoor yoga

# #1 MOST SPACIOUS GYM IN THE JVC

Filness Recharge

#### CARDIO AREA

Development of the cardiovascular system and endurance

## POWER AREA WITH WEIGHTS

Improvement of muscle tone

## YOGA AND PILATES

Elasticity, strength and balance

TRX Coordination and balance development

## OUTDOOR YOGA AREA

Oxygenation and reduction of stress levels in the body

Mork Recharge