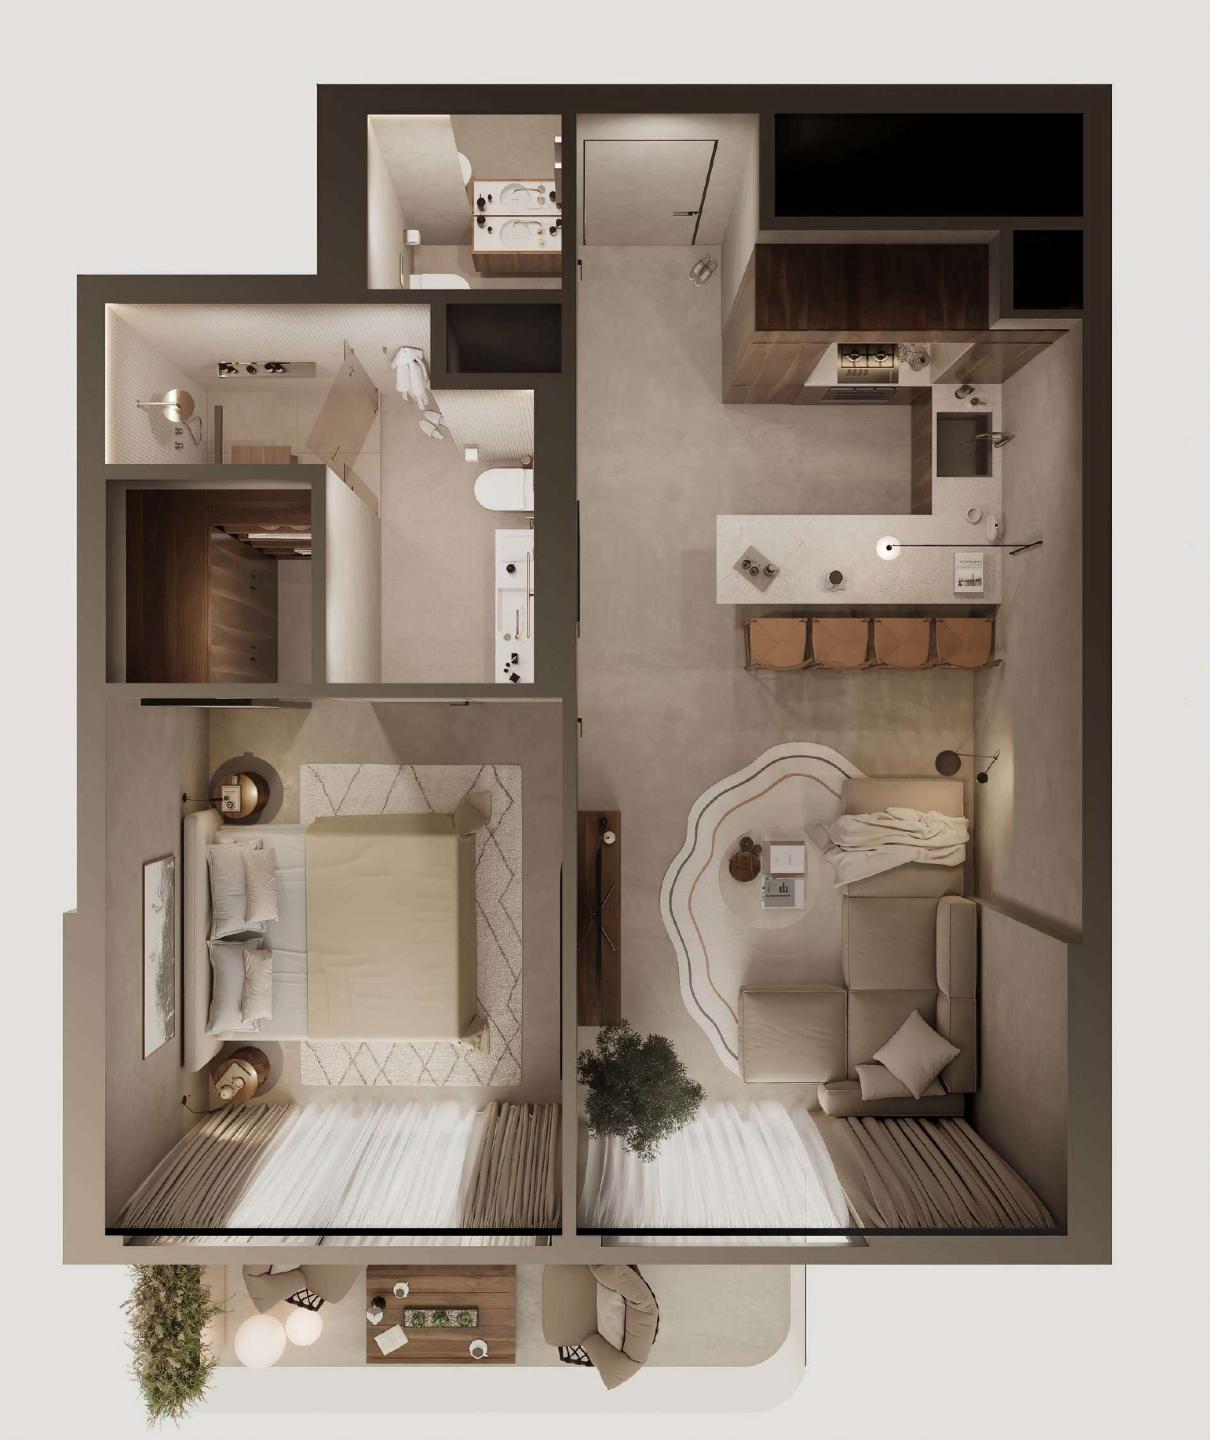

## STUDIO LAYOUT

For living and earn from short-term rentals

## AREA:

**43 m<sup>2</sup>** 460ft<sup>2</sup>

## LAYOUT OF 1-BEDROOM APARTMENTS

For passive income or small family

AREA:

55–75 m² 590–810 ft²

## LAYOUT OF 2-BEDROOM APARTMENTS

For a big family

**95–100 m²** 1020–1080 ft²