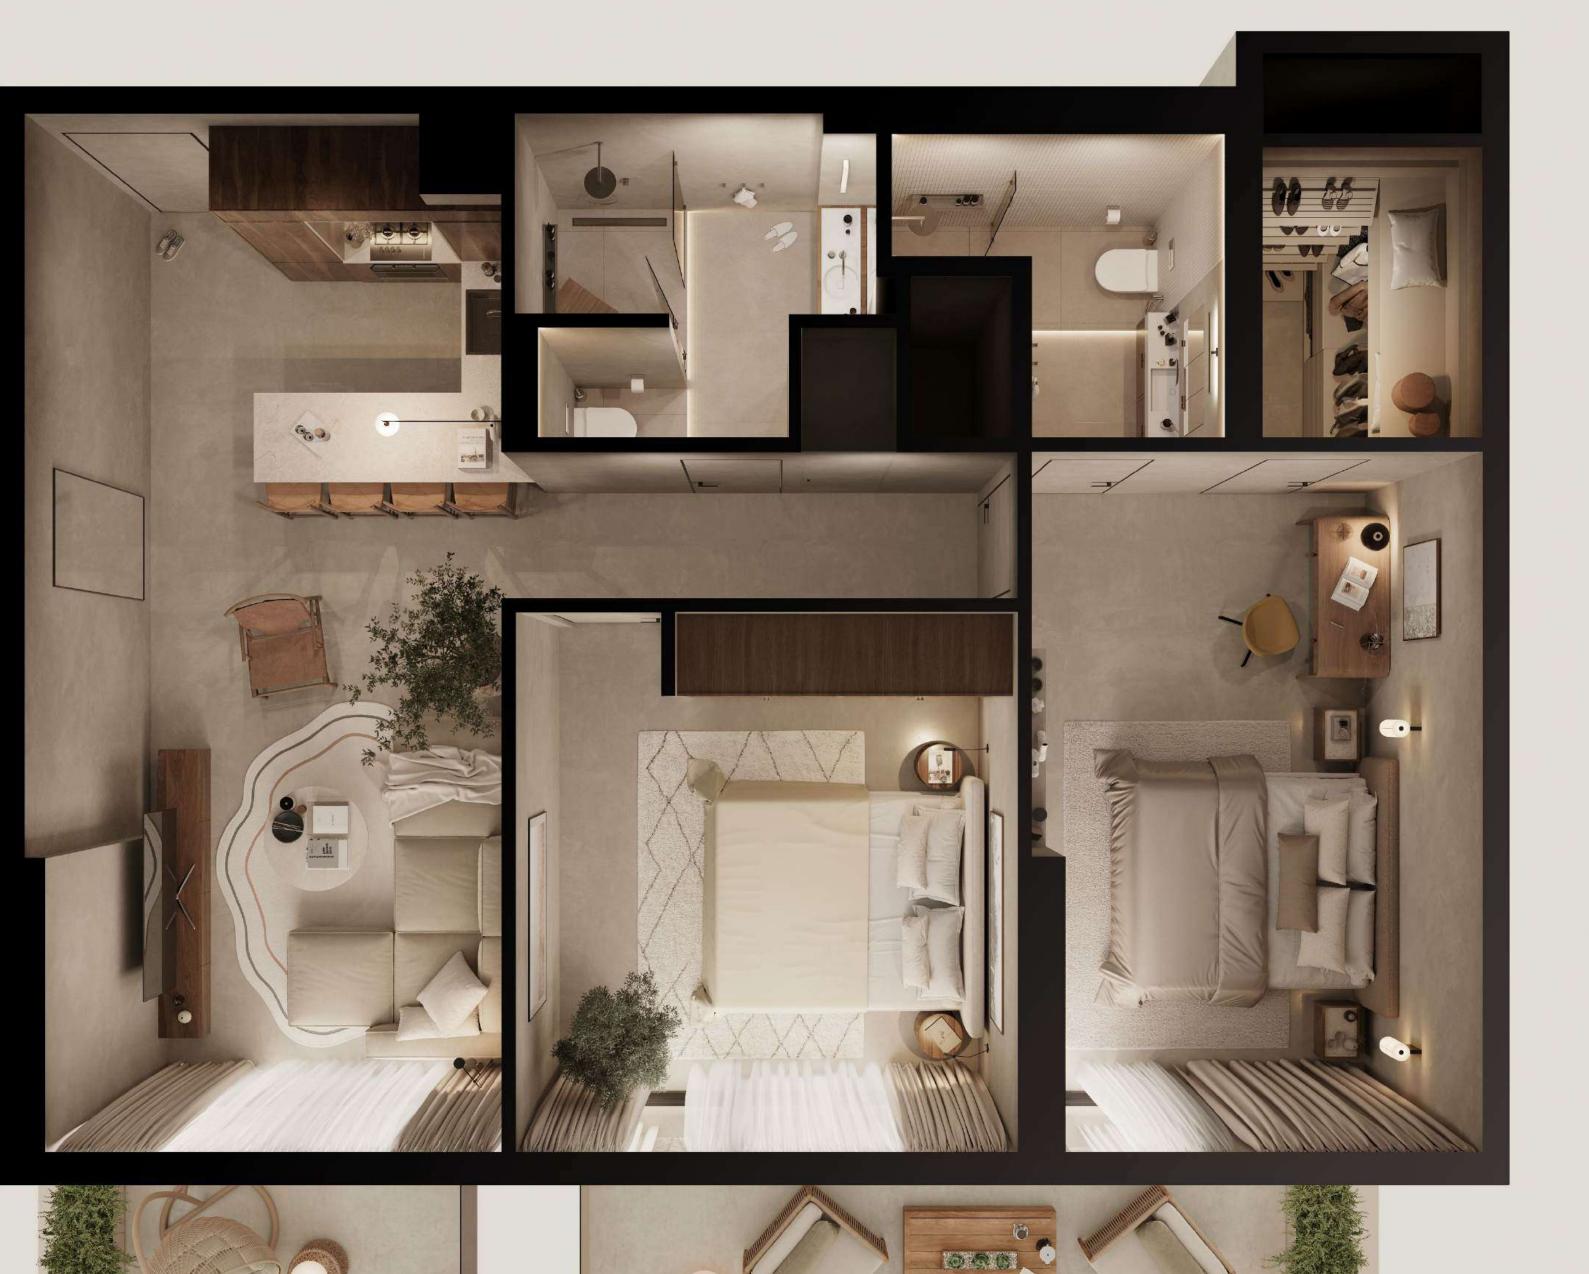

## LAYOUT OF 2-BEDROOM APARTMENTS

For a big family

**95–100 m²** 1020–1080 ft²

## PENTHOUSE LAYOUT

For passive income or a large family

**519 m<sup>2</sup>** 5585f ft<sup>2</sup>