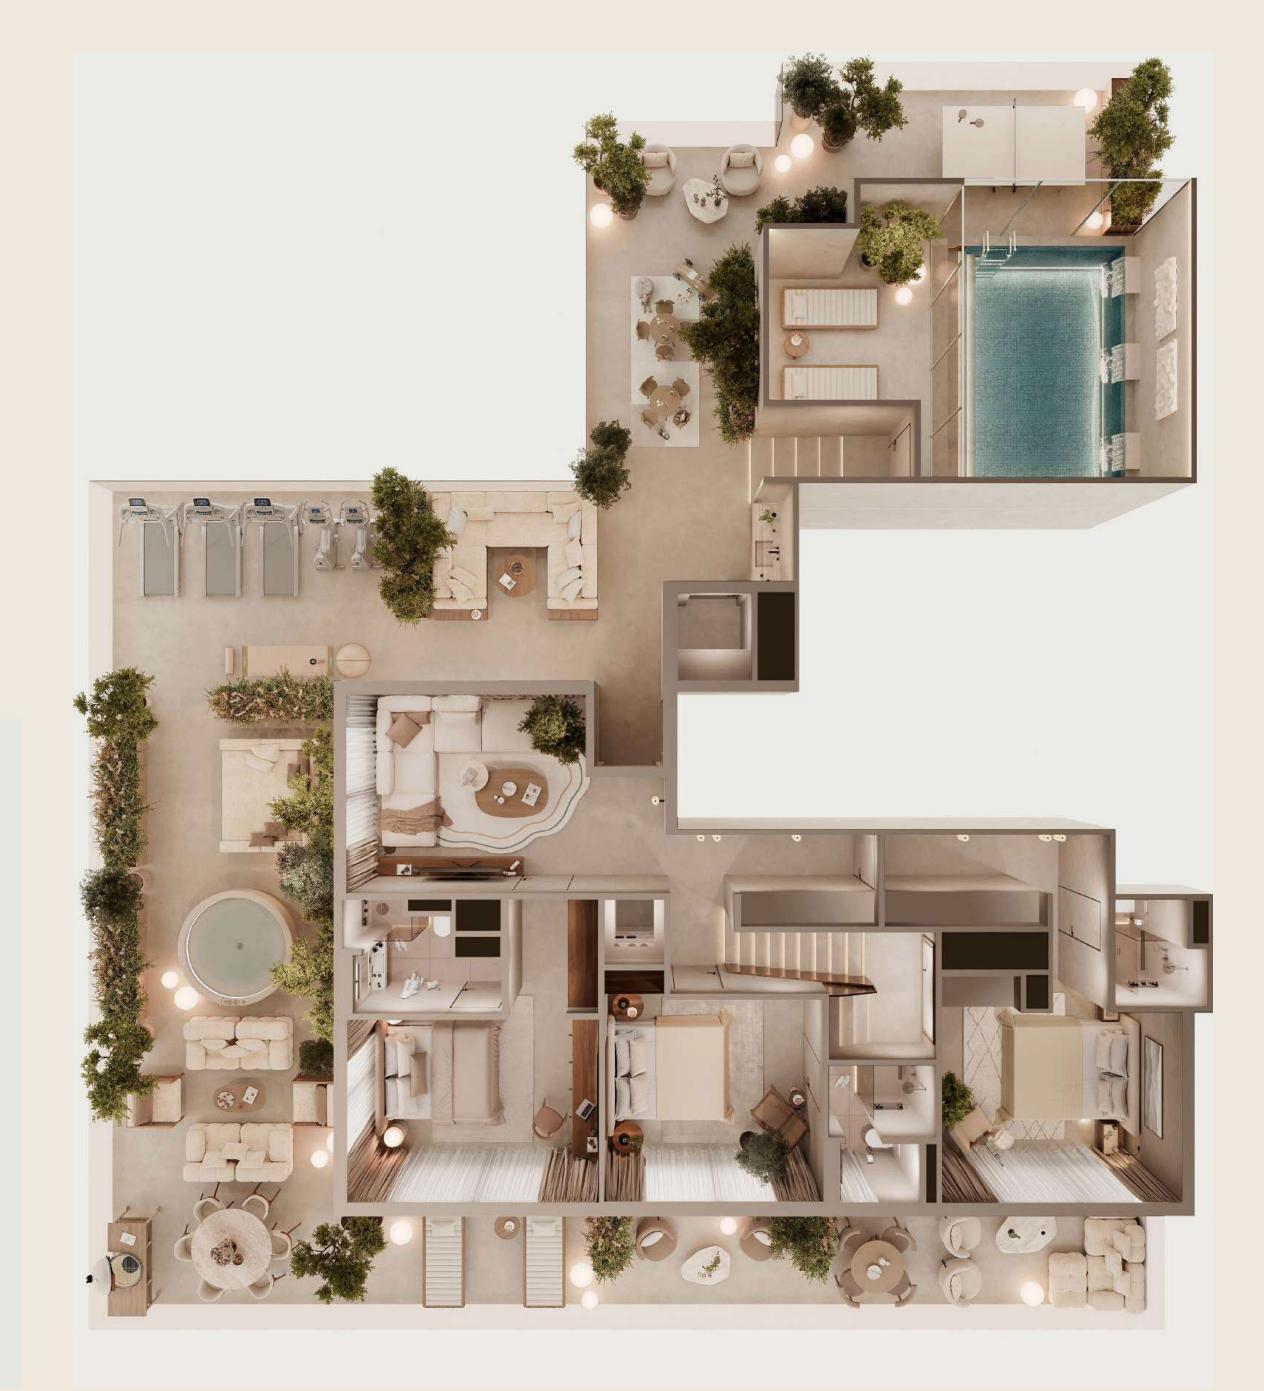

# THE FIRST PROJECT IN DUBAI WITH THE RECHARGE CONCEPT

#1 IN JVC

for the ratio of infrastructure per resident

## SPORTS

Five fitness zones inside the project: cardio, strength, pilates, TRX, and outdoor yoga

## GREEN CO-WORKING

Zoom-rooms, meeting rooms, lecture hall

## HEALTHY-CAFE

Eco-products, healthy menu and breakfast delivery to your apartment

## TERRACES OF UP TO 117 M<sup>2</sup>

in each apartment

# #1 HOME IN JVC IN TERMS OF INFRASTRUCTURE PER RESIDENT

menifies Recharge

EXPANDED INFRASTRUCTURE

with fountain and natural tree

# **5 FITNESS ZONES**

cardio, strength, yoga, TRX and outdoor yoga

# STORAGE OF BELONGINGS

at any time you can leave your belongings in the storage room

# ZOOM-ROOMS

in the multifunctional coworking center at +100 m<sup>2</sup>

# HEALTHY-CAFE

eco products and breakfast delivery to your room

+1,000 M<sup>2</sup>

pool area with BBQ, sun loungers and cabanas

# 27 METERS

long pool with cabanas and sun beds

# CHILDREN'S ROOM

with bio-living room concept