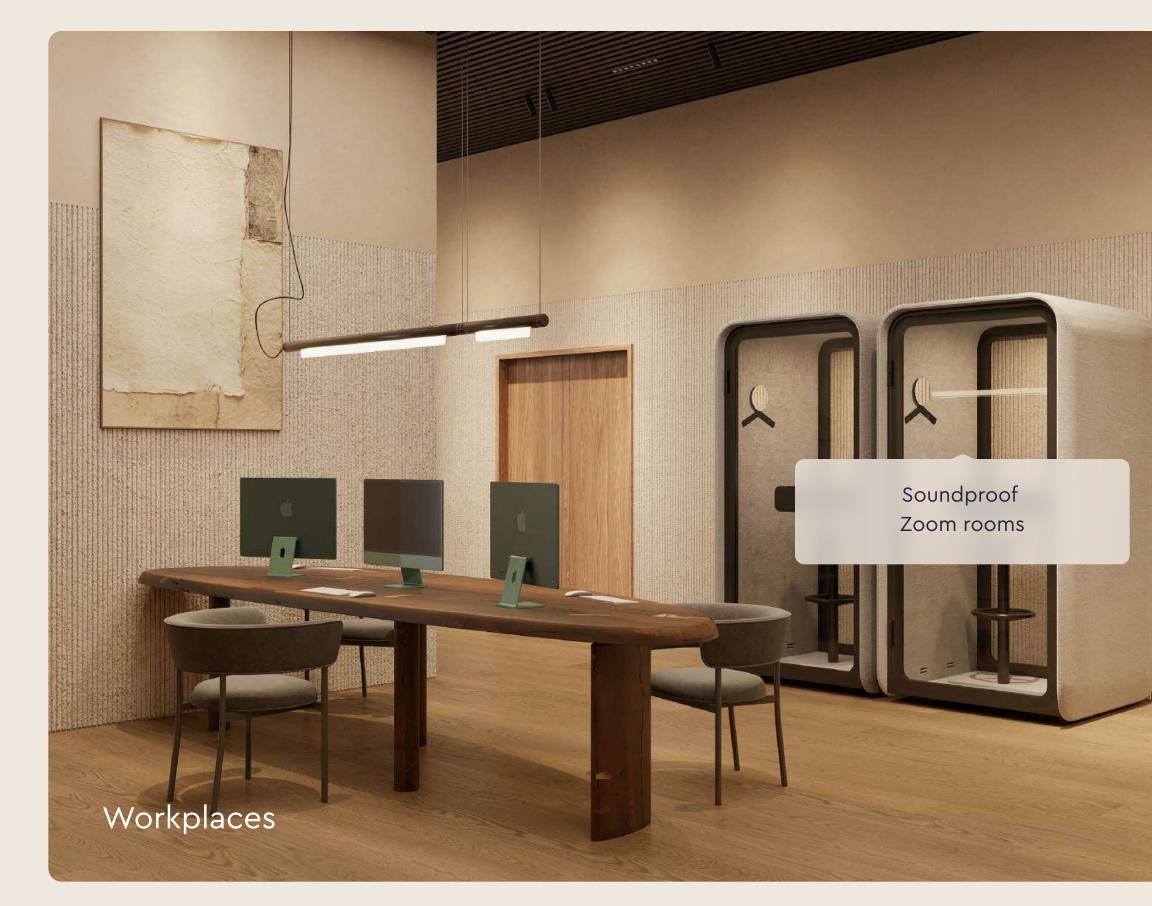

## GREEN CO-WORKING

Zoom-rooms, meeting rooms, lecture hall

# ZOOM-ROOMS

in the multifunctional coworking center at +100 m<sup>2</sup>