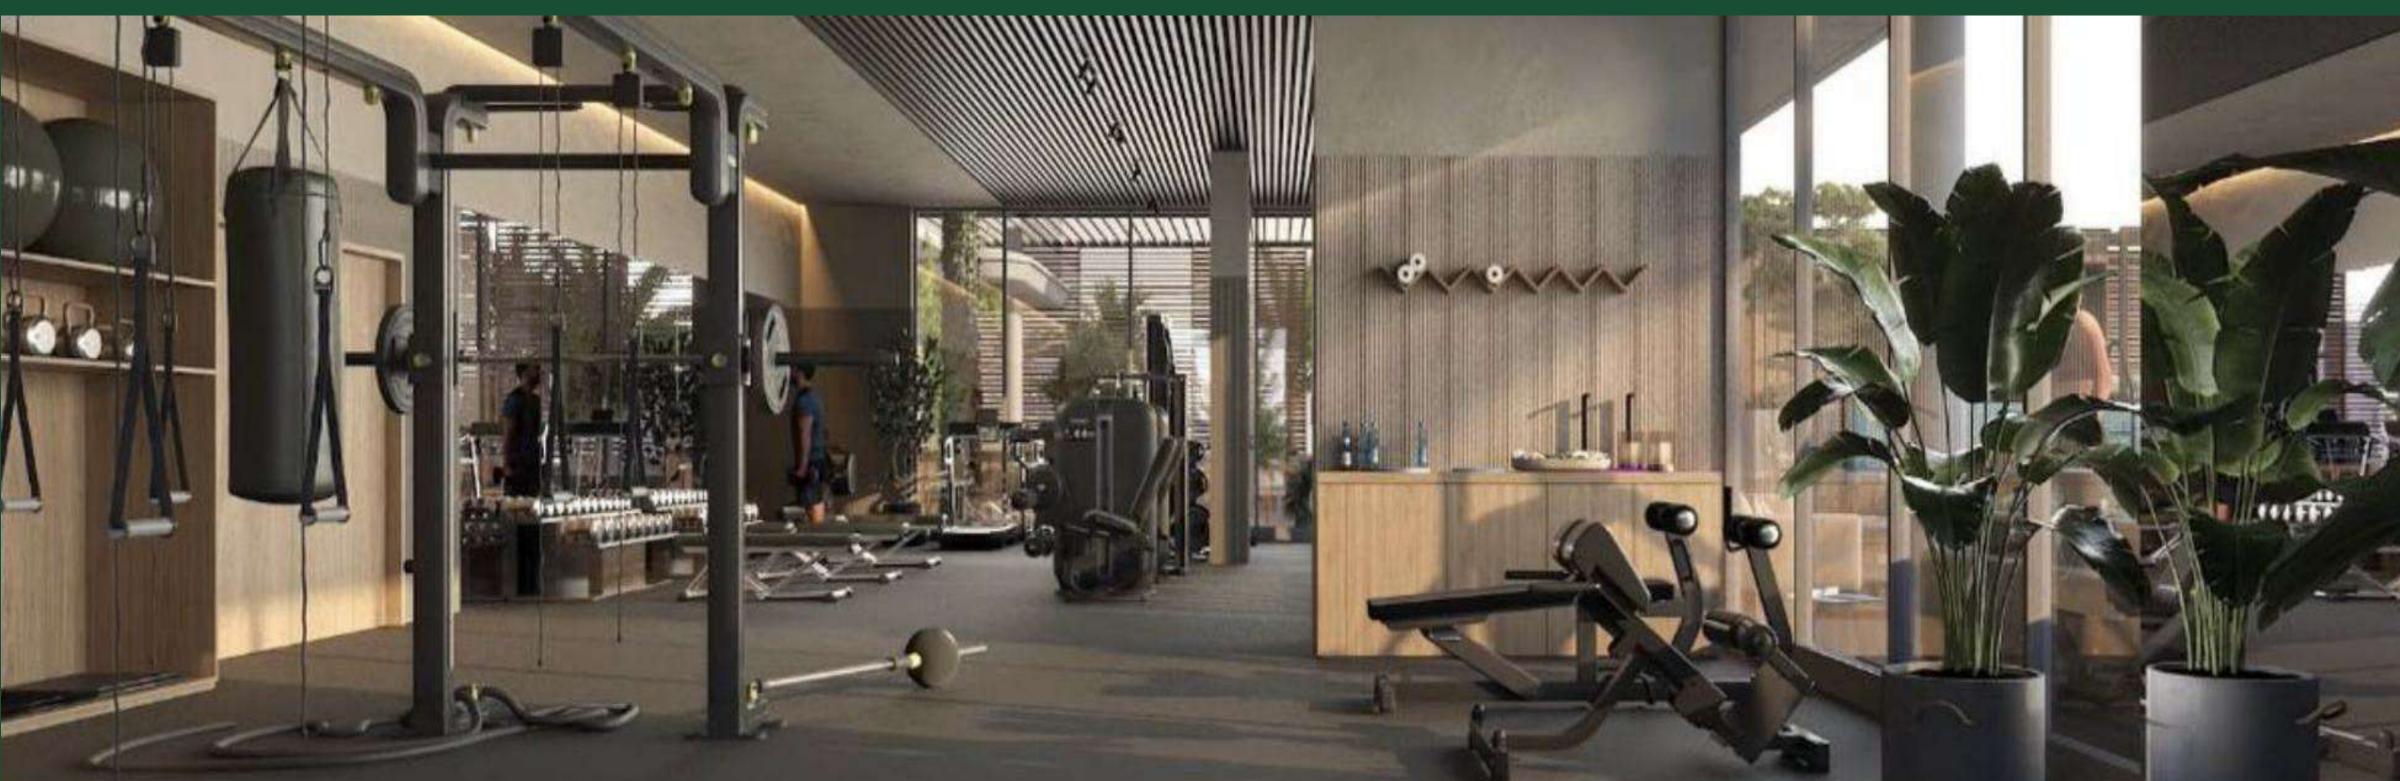

## SPORTS

Five fitness zones inside the project: cardio, strength, pilates, TRX, and outdoor yoga

# **5 FITNESS ZONES**

cardio, strength, yoga, TRX and outdoor yoga

# #1 MOST SPACIOUS GYM IN THE JVC

Filness Recharge

#### CARDIO AREA

Development of the cardiovascular system and endurance

## POWER AREA WITH WEIGHTS

Improvement of muscle tone