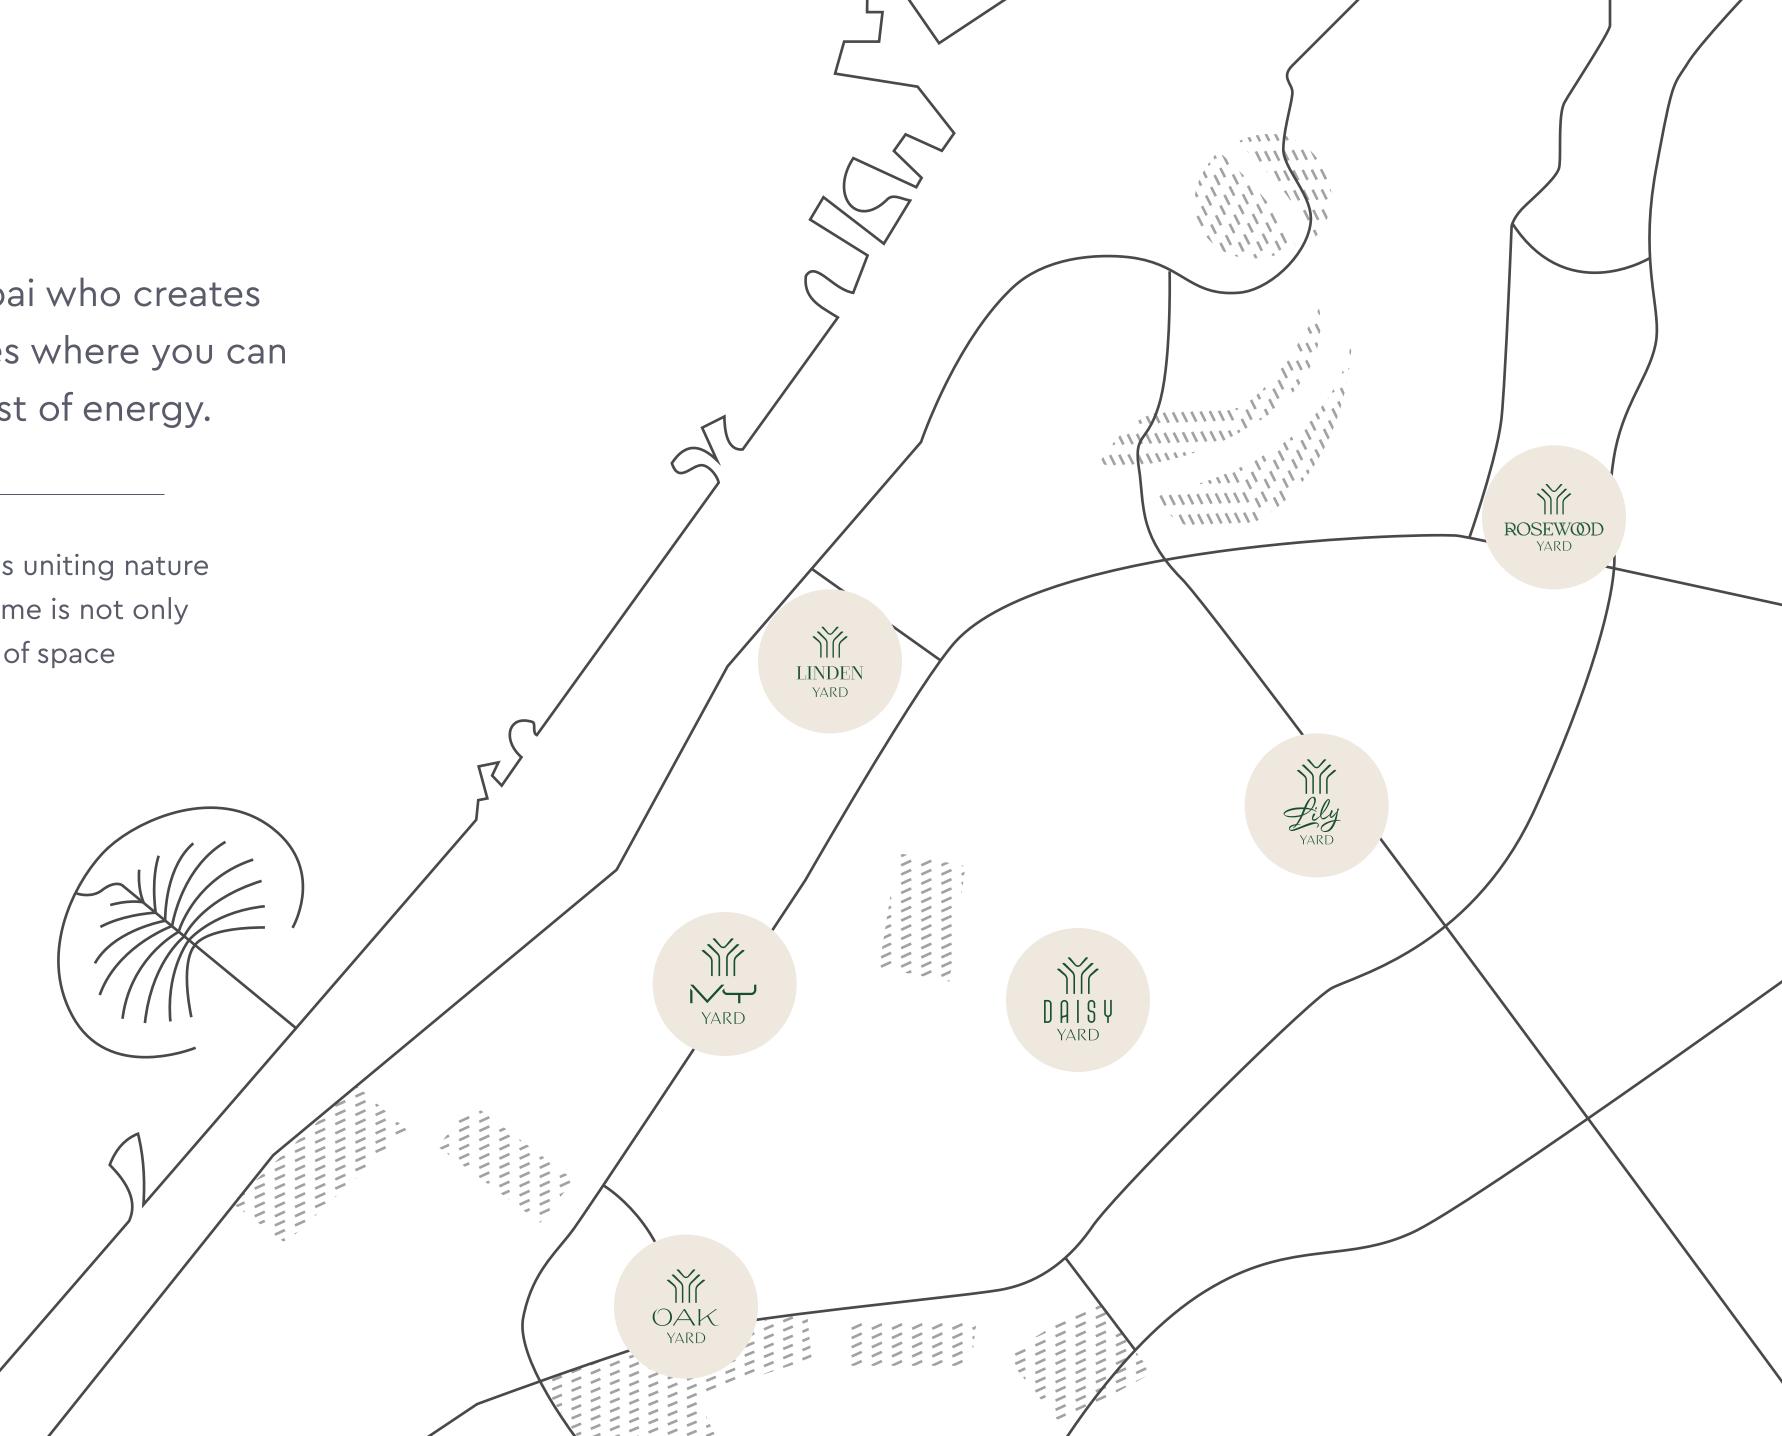

# OAK YARD RESIDENCES

First recharge tower in Dubai

The first real estate developer in Dubai who creates recharge real estate. These are places where you can recover your strength and get a boost of energy.

Dubai lacks green spaces, so Yard's philosophy is uniting nature with the urban environment. The developer's name is not only associated with a garden, but also means a unit of space measurement.

We create biohacking<sup>\*</sup> apartments and help residents regenerate resources in the big city.

#### OAK IS A SYMBOL OF STABILITY AND DURABILITY

In our philosophy, every project is a unique garden, its own Yard in Dubai. For our first project, we chose the symbol of an oak tree as it represents stability and resilience.