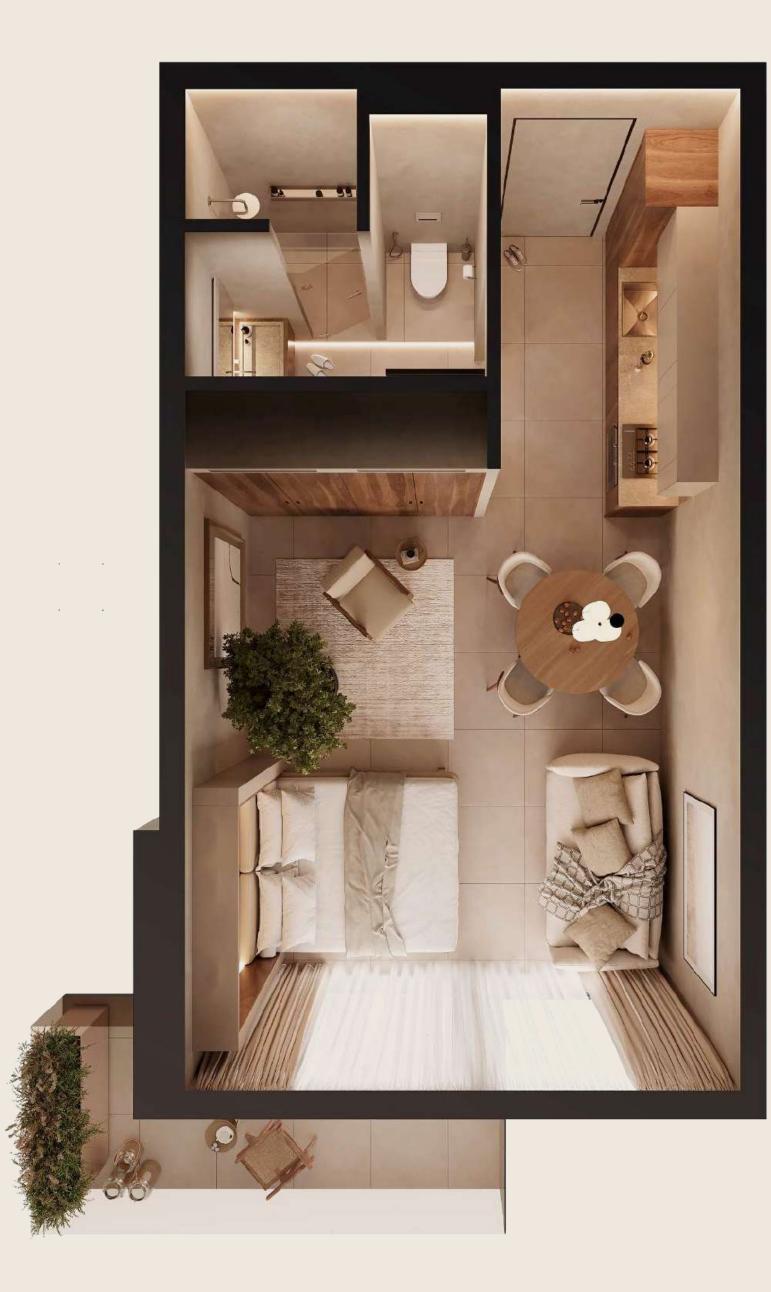

## LAYOUT OF 1-BEDROOM APARTMENTS

For passive income or small family

AREA:

55–75 m² 590–810 ft²

## LAYOUT OF 2-BEDROOM APARTMENTS

For a big family

**95–100 m²** 1020–1080 ft²