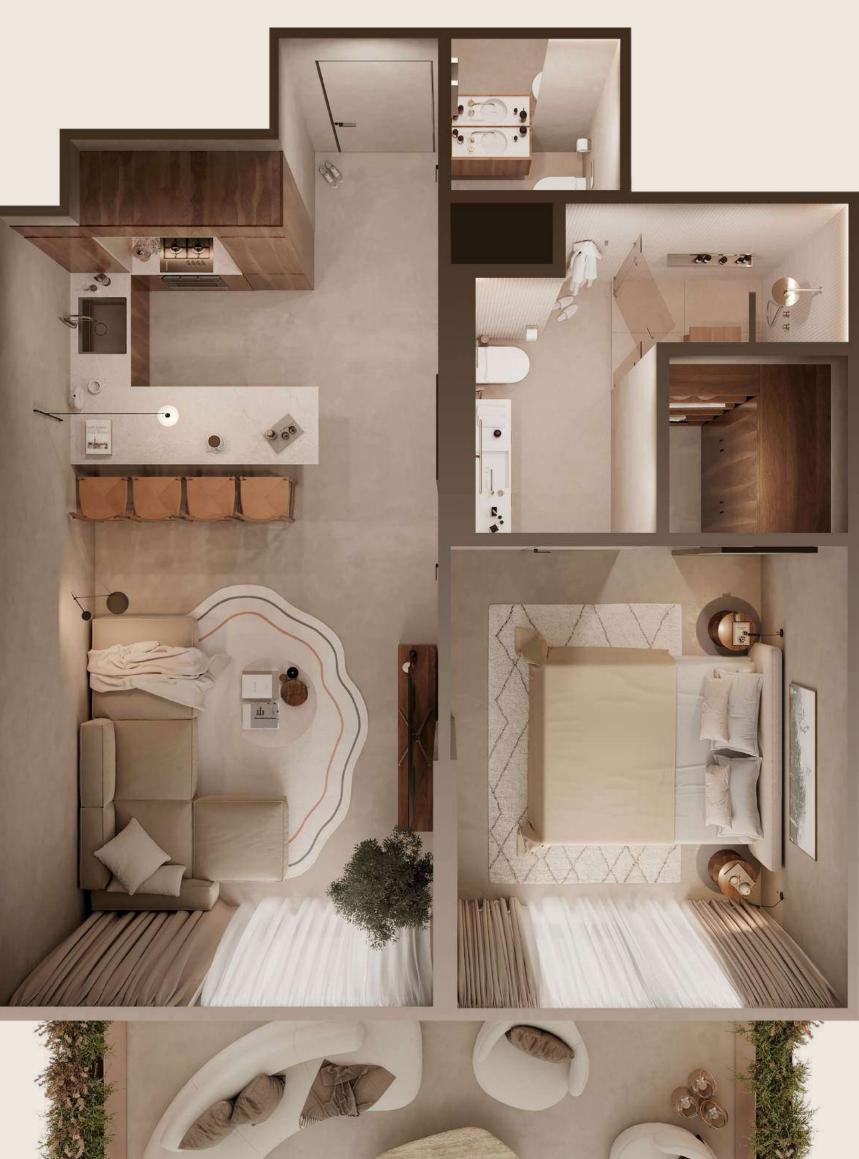

## STUDIO LAYOUT

For living and earn from short-term rentals

## AREA:

**43 m<sup>2</sup>** 460ft<sup>2</sup>

## LAYOUT OF 1-BEDROOM APARTMENTS

For passive income or small family

AREA:

55–75 m² 590–810 ft²

## LAYOUT OF 2-BEDROOM APARTMENTS

For a big family

**95–100 m²** 1020–1080 ft²

## PENTHOUSE LAYOUT

For passive income or a large family

**519 m<sup>2</sup>** 5585f ft<sup>2</sup>