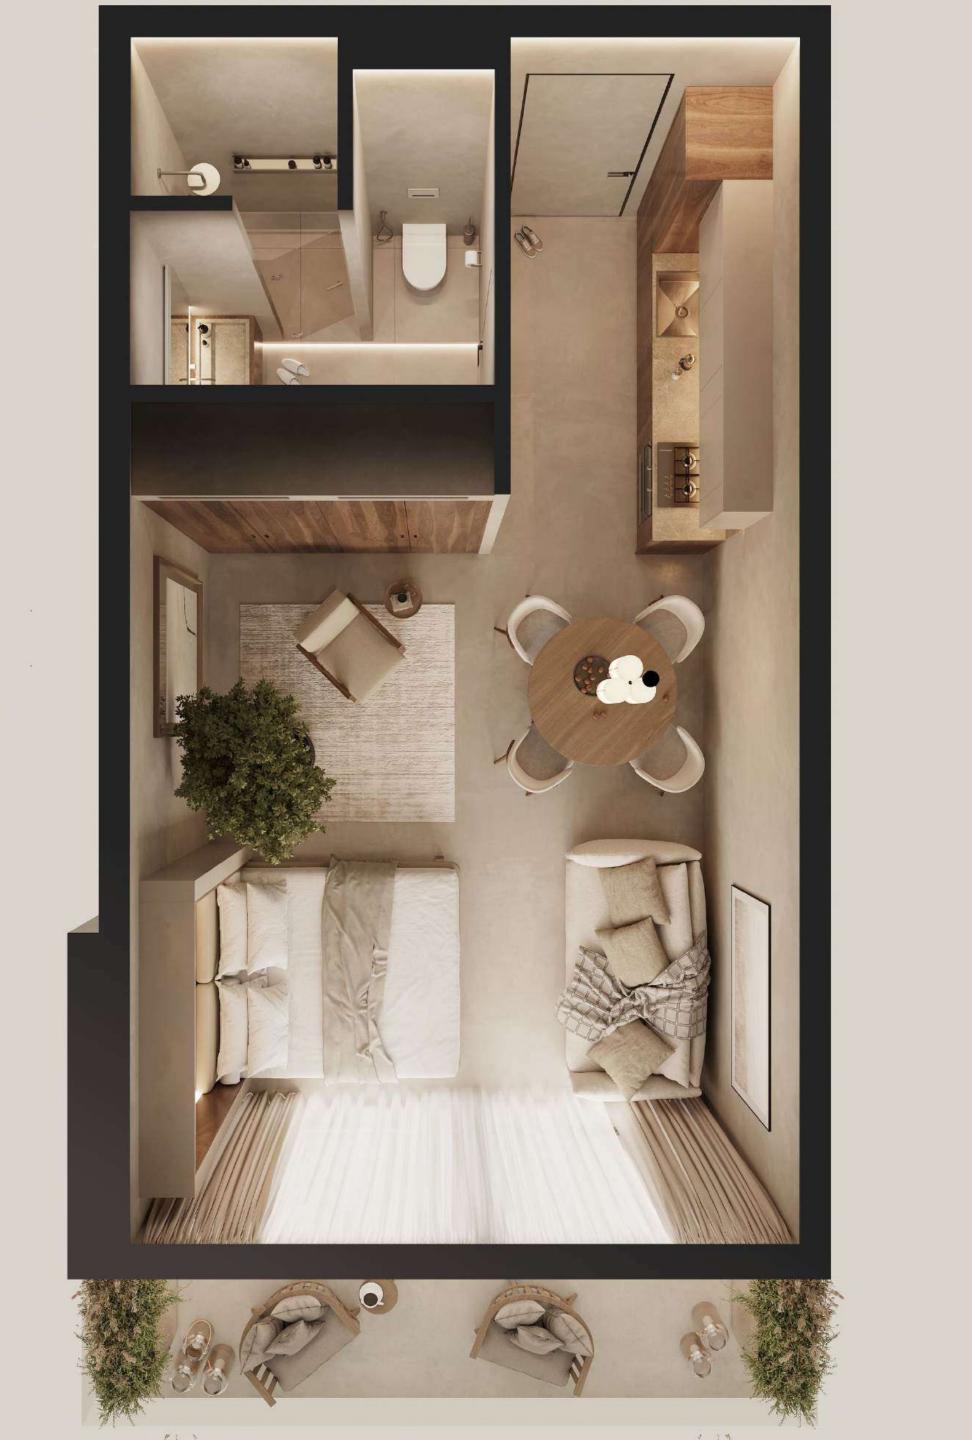

## STUDIO LAYOUT

For living and earn from short-term rentals

## AREA:

**43 m<sup>2</sup>** 460ft<sup>2</sup>