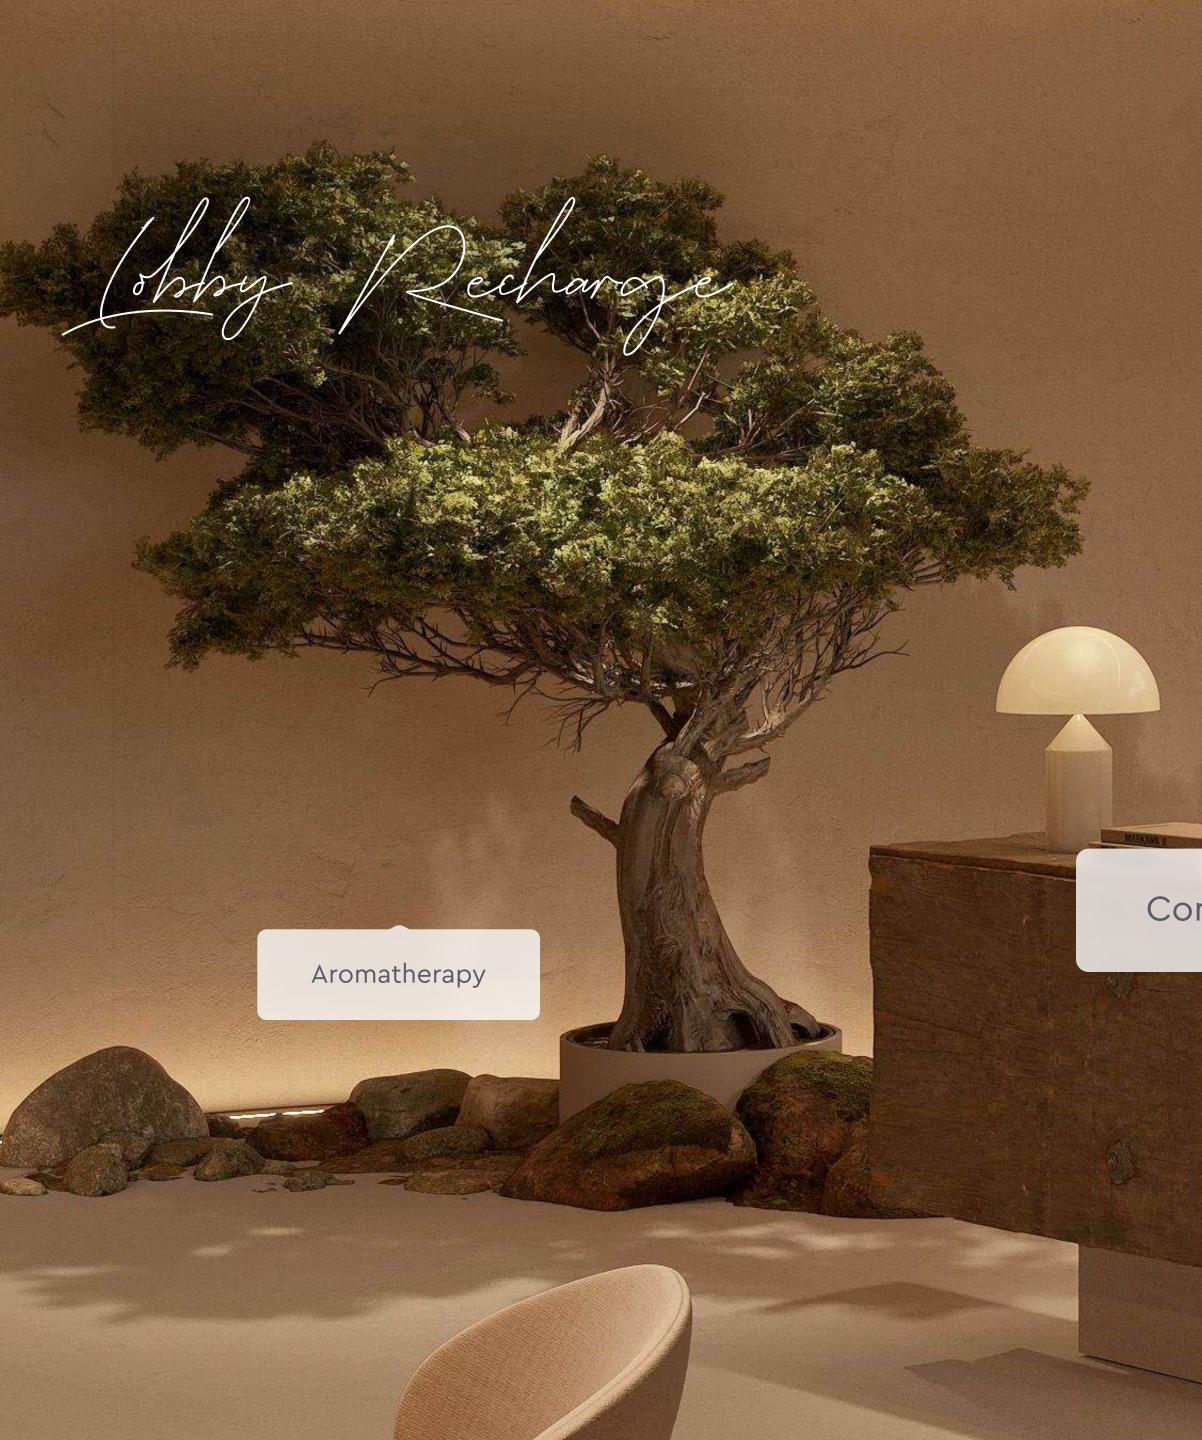

#### ECO-LOBBY WITH A PLEASANT ATMOSPHERE

Trees, calm tones, sound and scenting systems create a space for relaxation

Waterfall

Concierge-desk

Contraction of

#### ECO-LOBBY WITH A NICE ATMOSPHERE

Johny Decharge

Natural oak

N/ YARD

-

Background music

Convenience for residents with disabilities

(on the floor)