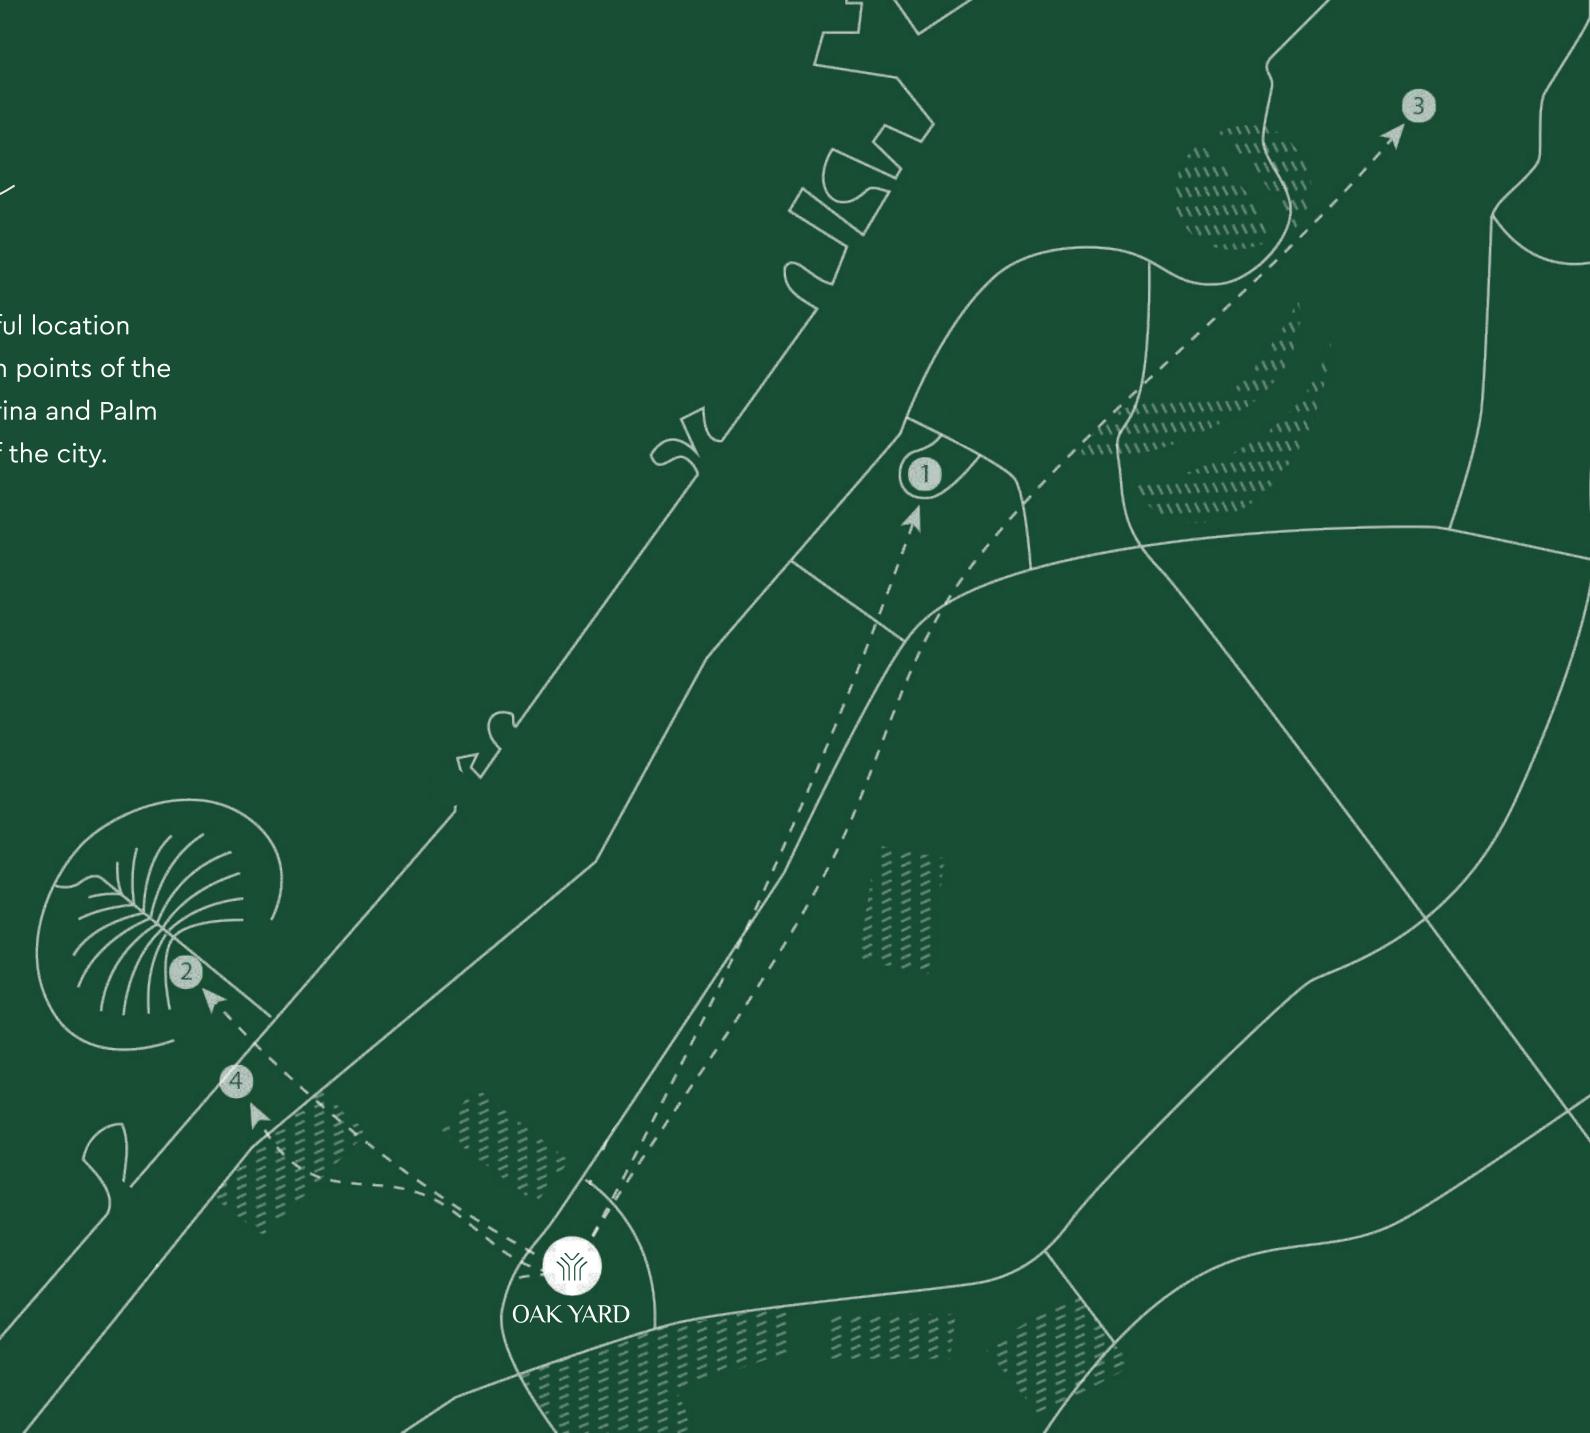

# JVC - BALANCE LOCATION

ocation recharge

ocation Decharge

Jumeirah Village Circle (JVC) means living in a peaceful location without the crowds and walking distance to the main points of the city. The neighborhood is 20 minutes from Dubai Marina and Palm Jumeirah, close to the sea and the business center of the city.

#### #1 NEIGHBORHOOD BY NUMBER OF TRANSACTIONS

 $\sim\!8\%$  Average rental profitability in JVC

 $\sim 7\%$  Annual increase to the value of real estate

- (01) Palm Jumeirah (15 minutes)
- (02) Blue Waters (20 minutes)
- (03) Dubai International Airport (30 minutes)
- (04) Burj Al Arab (22 minutes)