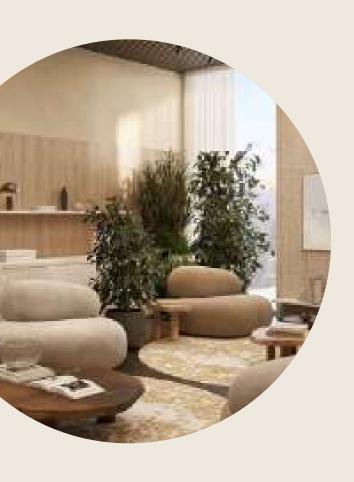

#### ECO-LOBBY WITH A PLEASANT ATMOSPHERE

Trees, calm tones, sound and scenting systems create a space for relaxation

Waterfall

Concierge-desk

Contraction of

#### ECO-LOBBY WITH A NICE ATMOSPHERE

Johny Decharge

Natural oak

N/ YARD

-

Background music

Convenience for residents with disabilities

(on the floor)