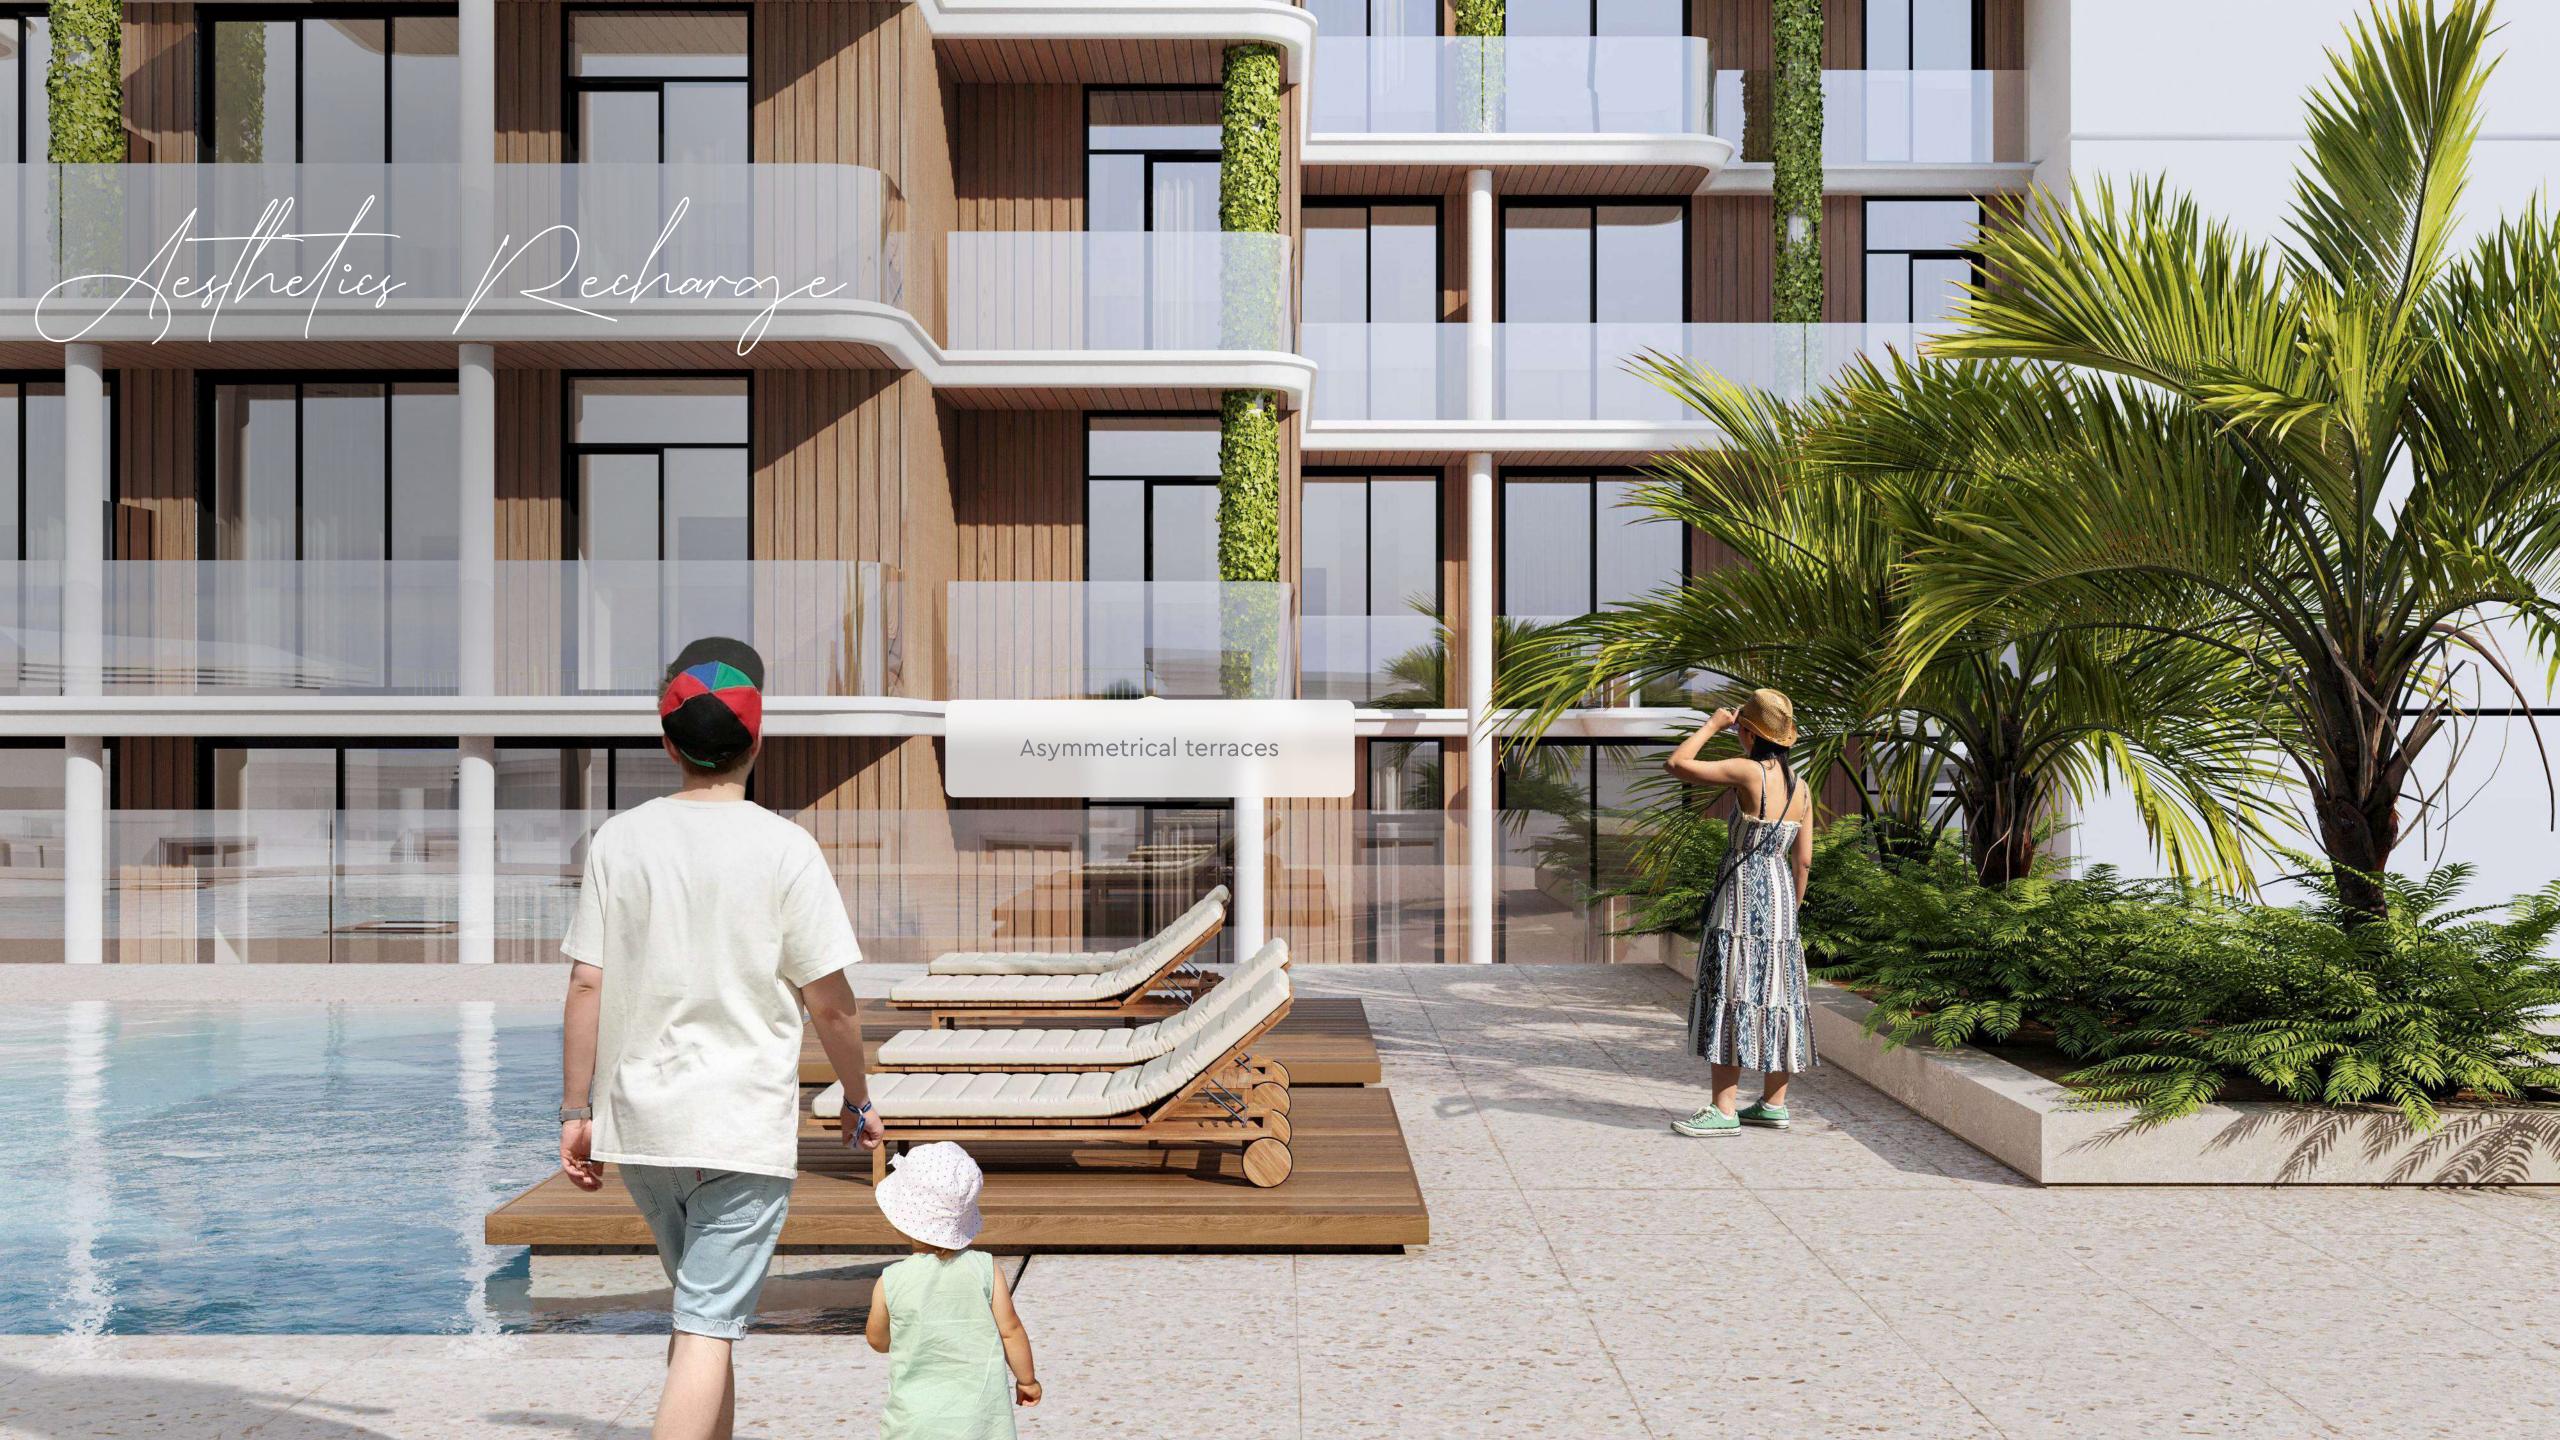

## TERRACES OF UP TO 117 M<sup>2</sup>

in each apartment

## A TERRACE IN EACH APARTMENT

## From $5 \text{ m}^2$ to $116 \text{ m}^2$