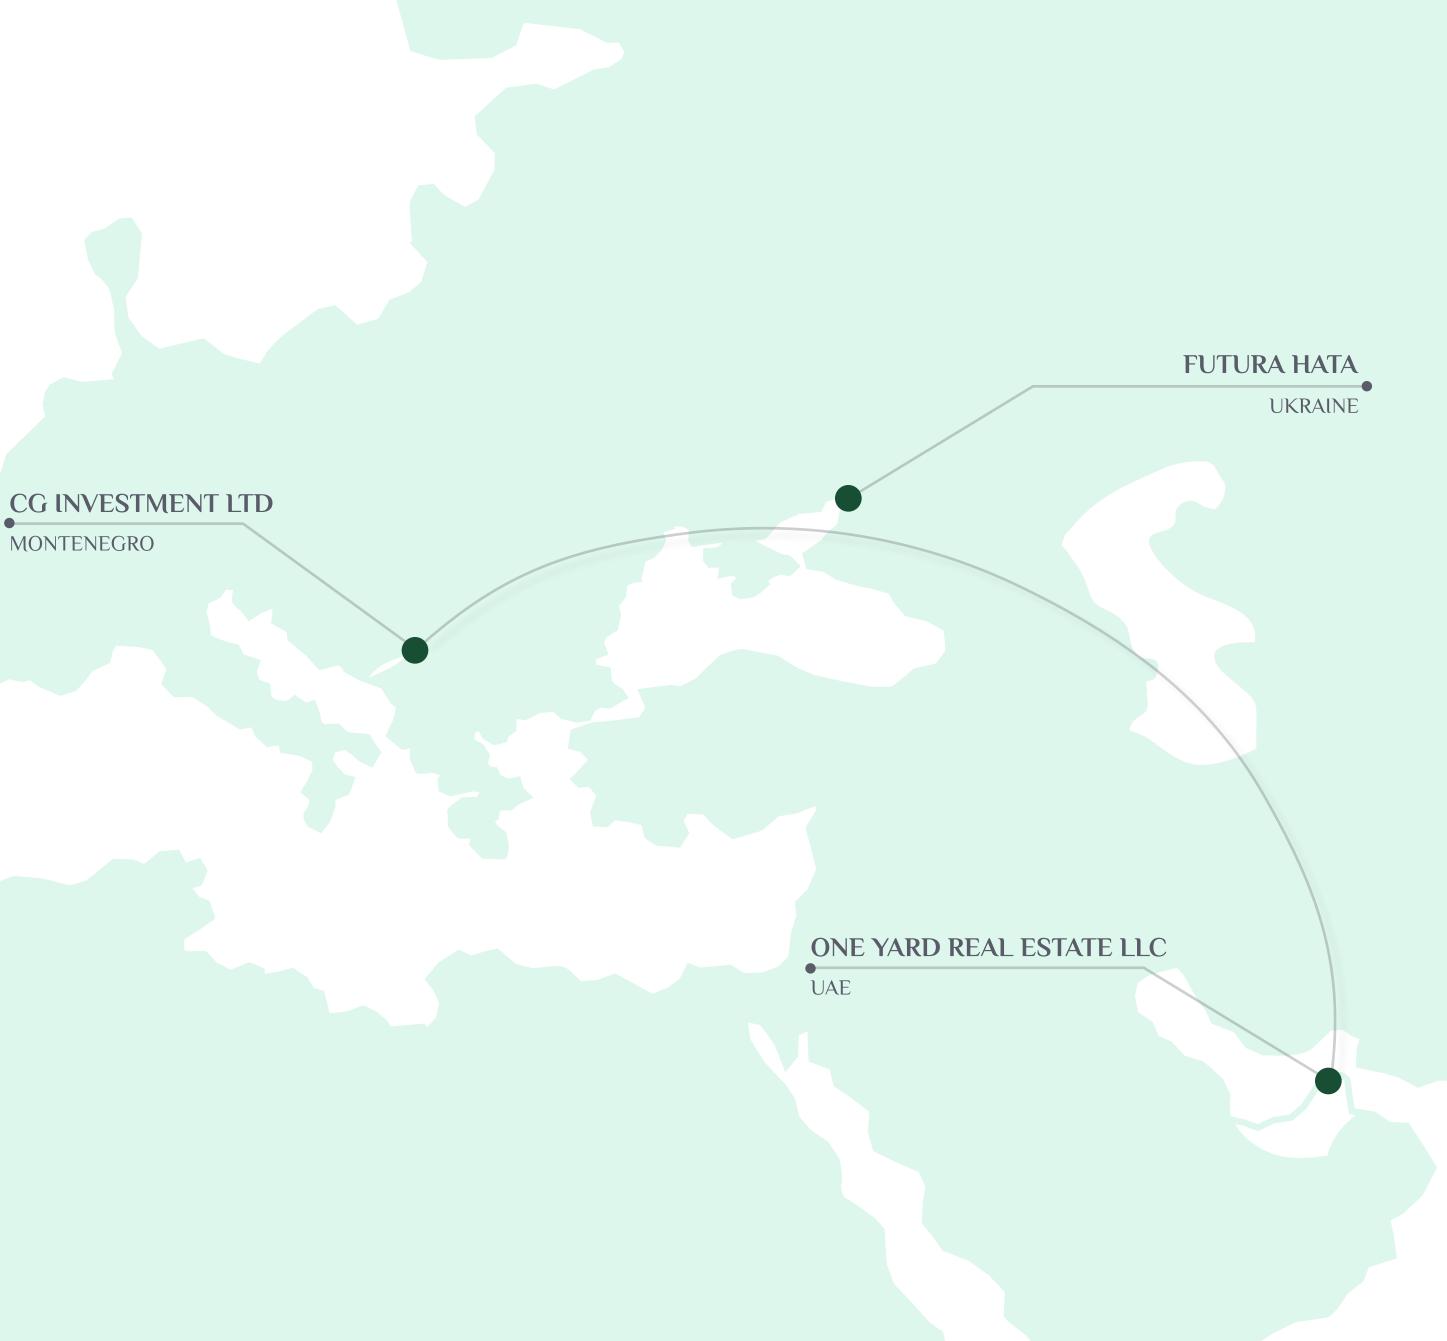

# **OUR PARTNERS**

FUTURA HATA is a leading Ukrainian developer, creating unique residential, office, and commercial projects in the comfort and business-class segments. The company combines style, functionality, and innovation to shape modern spaces for living and working.

CG Investment LTD is a major development and construction company in Montenegro, with hotels and resorts recognized by global associations such as Accor Group and Marriott Hotels. The company draws inspiration from Montenegro's unique natural beauty and surrounding environment.

In 2022, One Yard Real Estate LLC was established in Dubai, merging Montenegro's natural concepts with global innovations. Its flagship project, OAK Yard, embodies the harmony of nature and technology, setting a new standard for quality living.