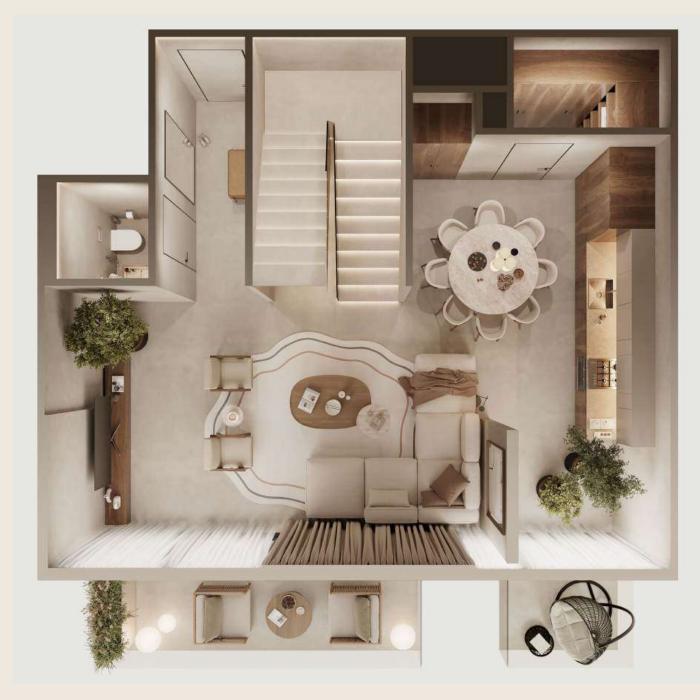

## PENTHOUSE LAYOUT

For passive income or a large family

**519 m<sup>2</sup>** 5585f ft<sup>2</sup>