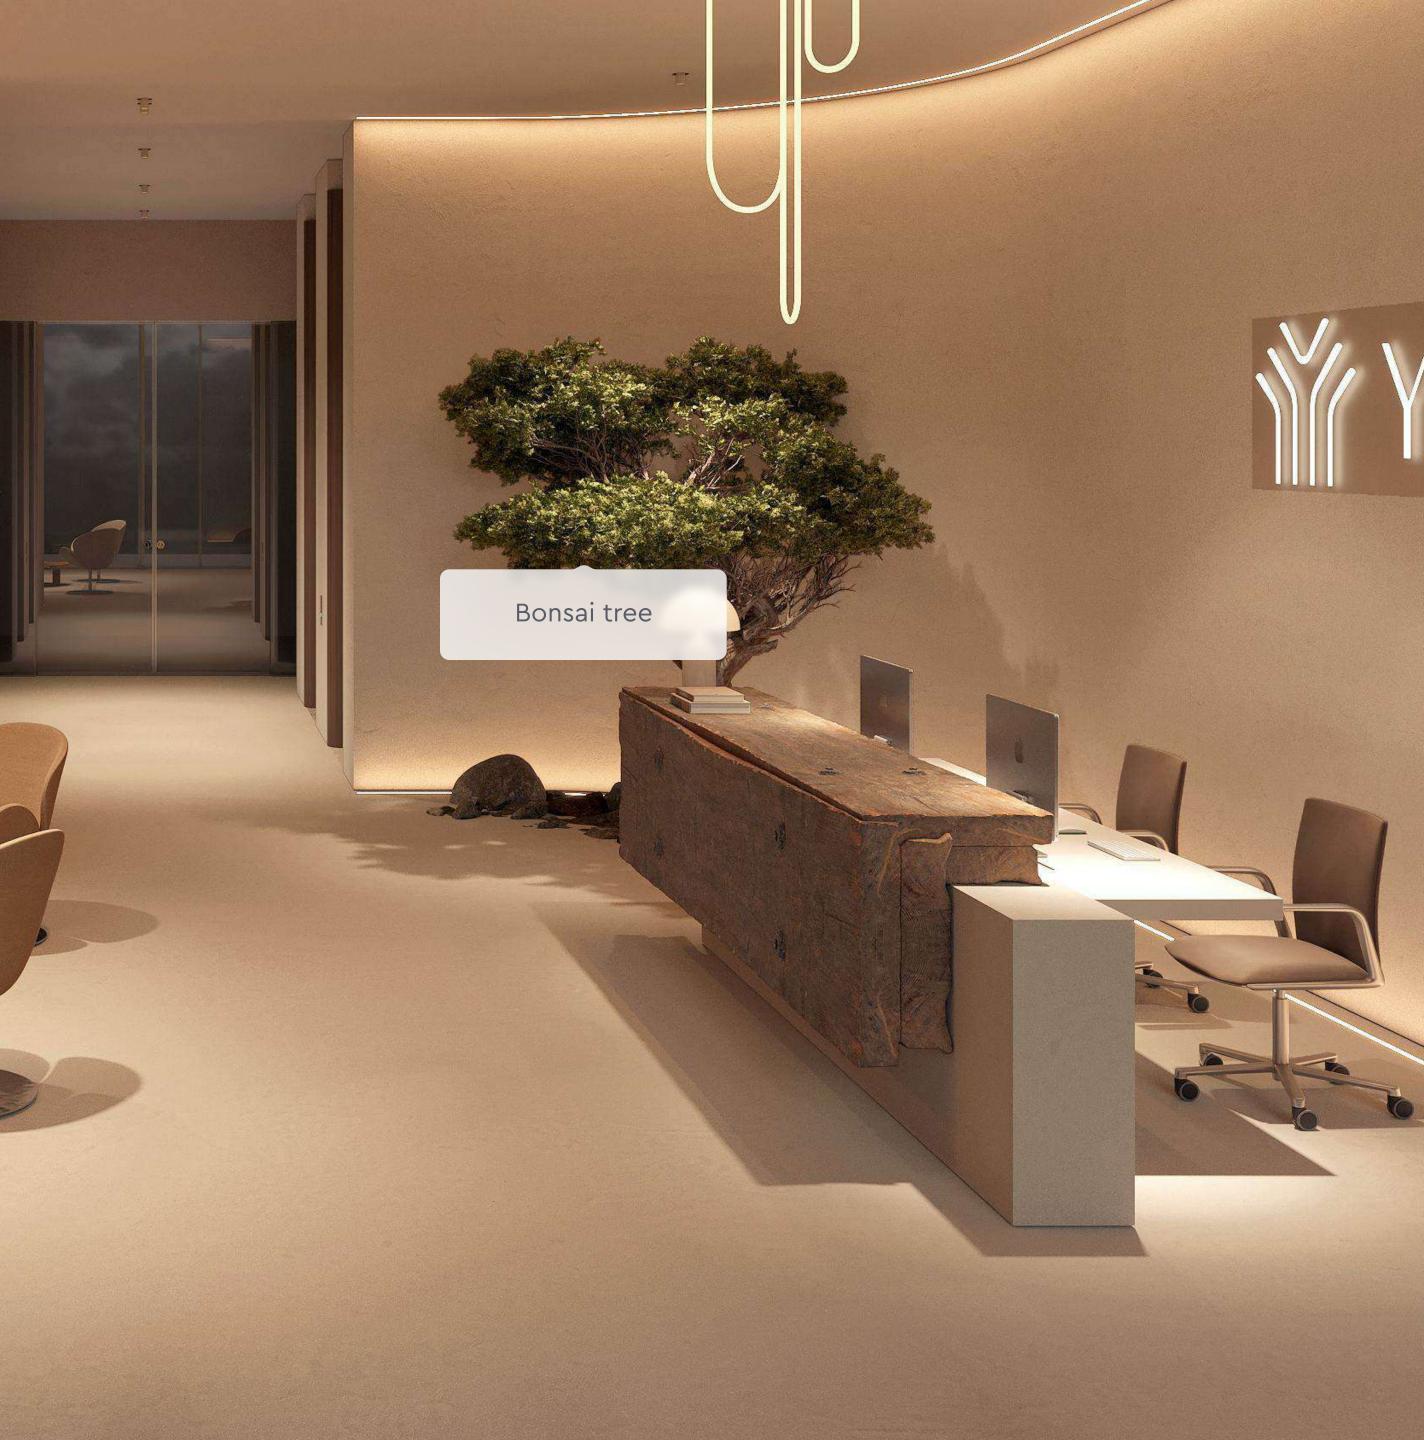

#### ECO-LOBBY WITH A PLEASANT ATMOSPHERE

Trees, calm tones, sound and scenting systems create a space for relaxation

Waterfall

Concierge-desk

Contraction of

#### ECO-LOBBY WITH A NICE ATMOSPHERE

Johny Decharge

Natural oak

N/ YARD

-

Background music

Convenience for residents with disabilities

(on the floor)