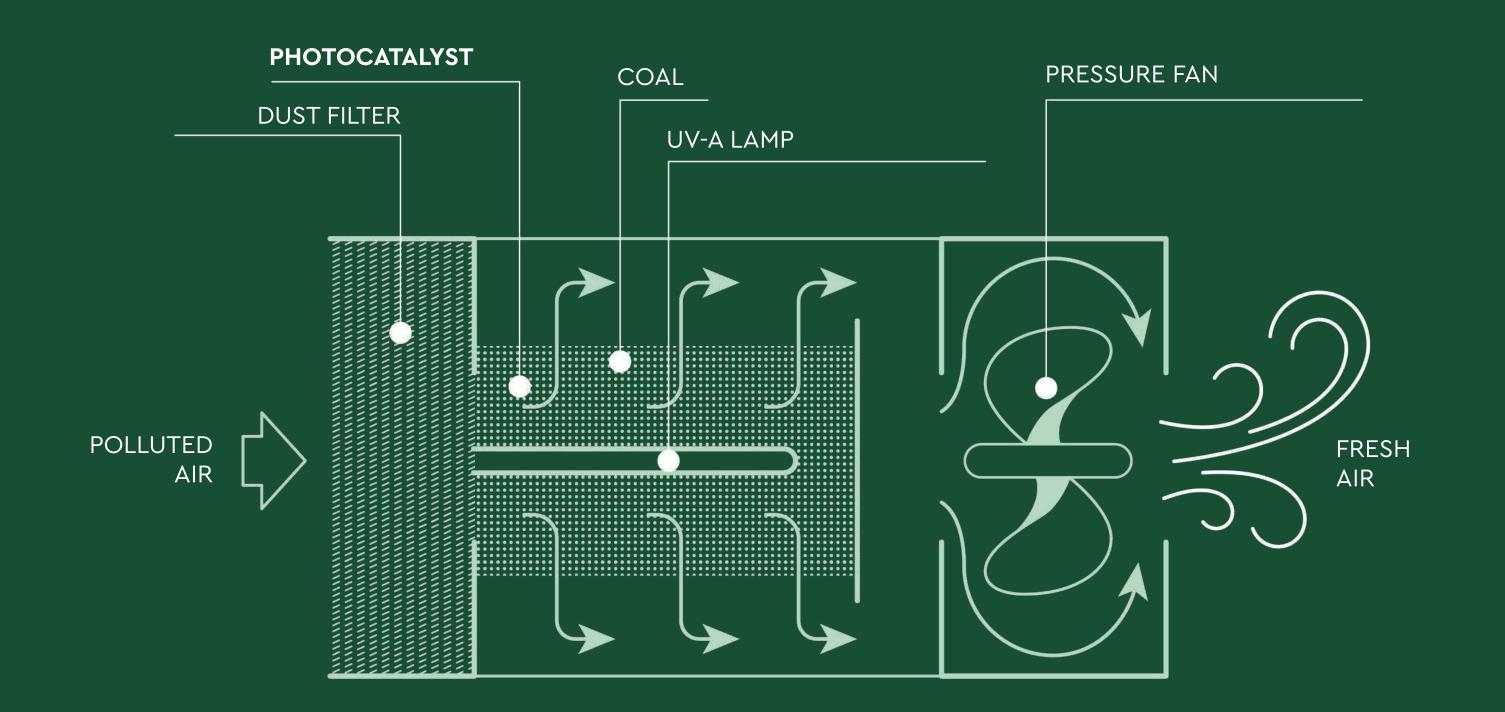

## THE CLEANEST AIR IN DUBAI

- The cleanest air in Dubai
- Photocatalytic air filtration system
- Air purification rate up to 99.9%
- Elimination of fine dust less than 1 micron
- Unlike conventional supply ventilation, virusfree air purification
- Elimination of exhaust fumes and unpleasant odors