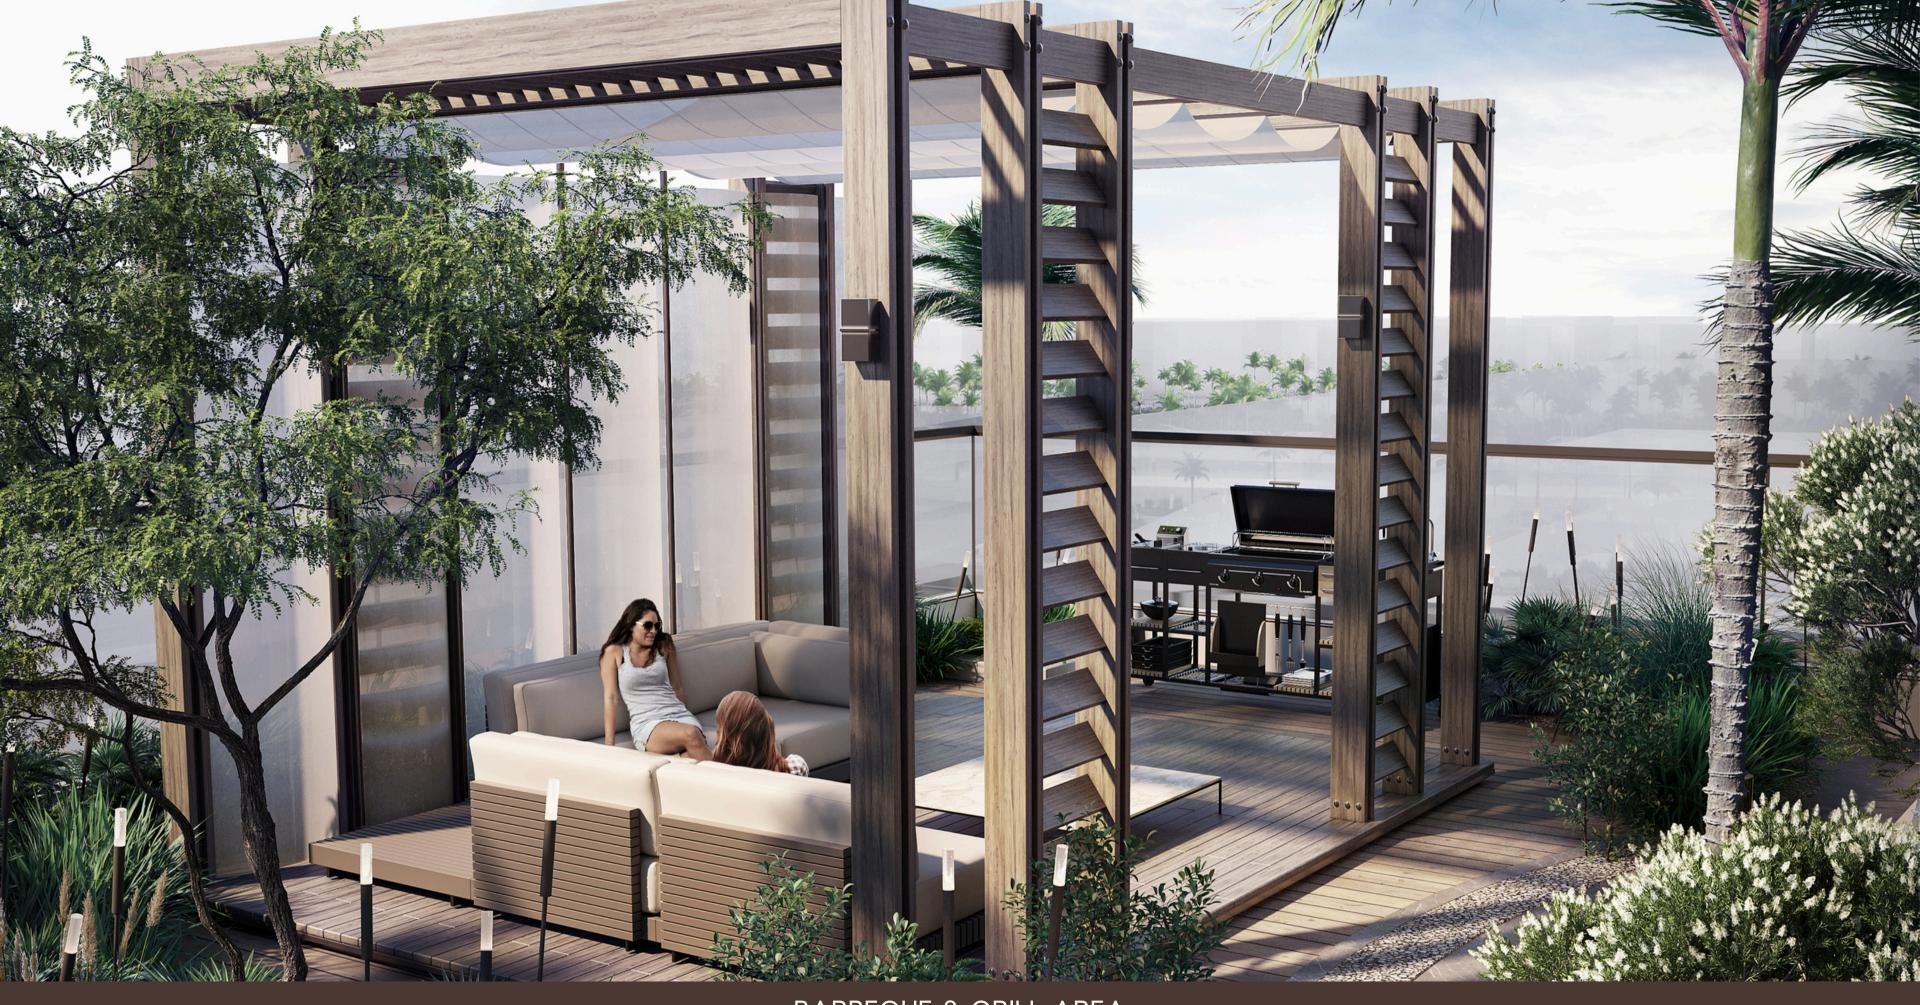

BARBEQUE & GRILL AREA

Located in District 12, near the entrances and exits of the JVC.

7 MINUTES Dubai Hills Mall

10 MINUTES Mall of the Emirates

10 MINUTES Dubai Marina

15 MINUTES Downtown Dubai & Burj Khalifa