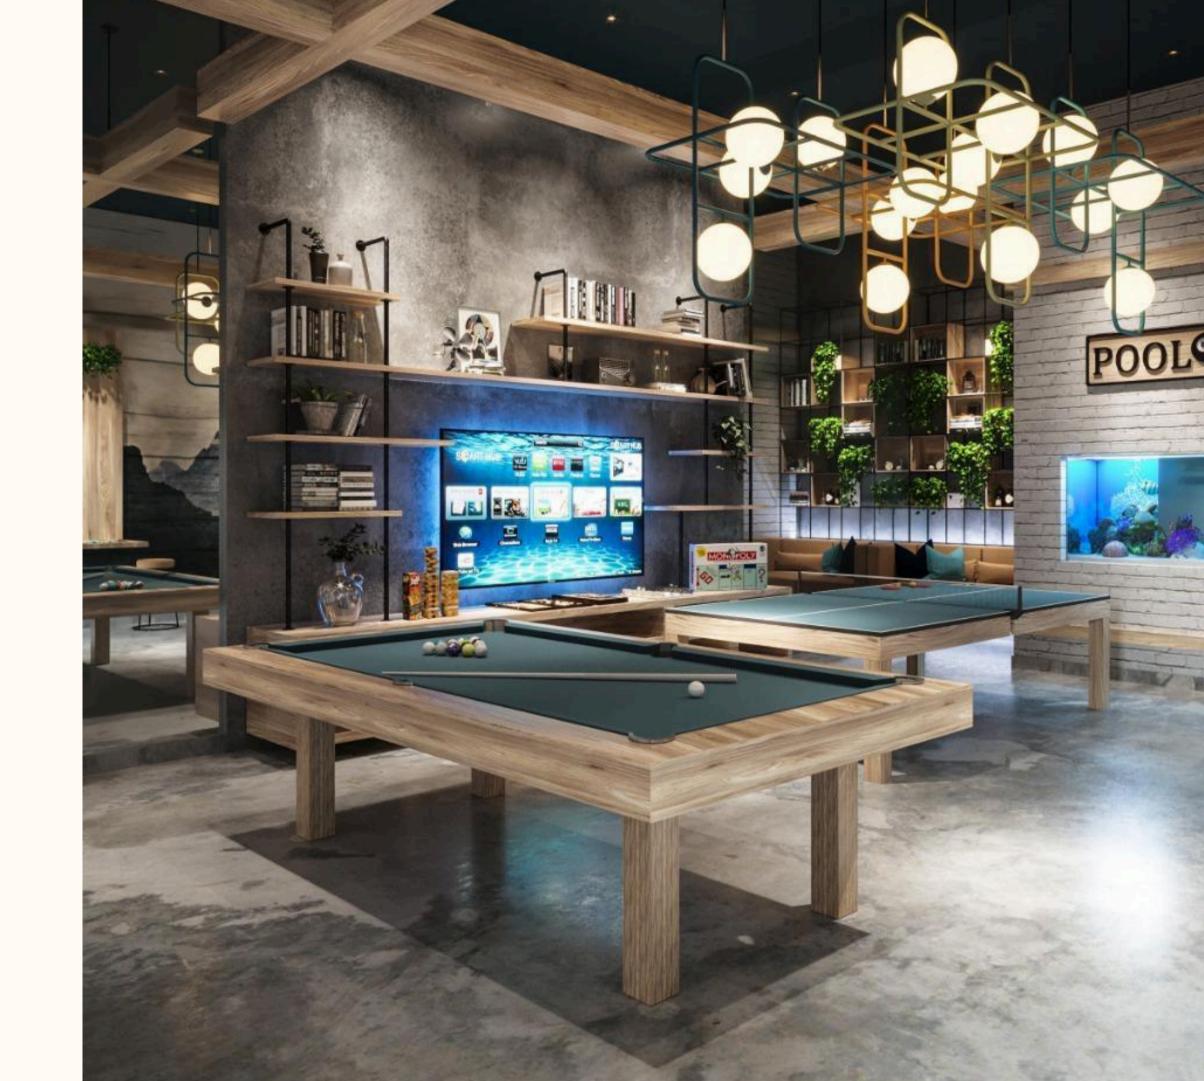

# ENTERTAINMENT FACILITIES

- Entertainment Arcade & Game Room (Billiards, Table Tennis, Golf Simulator)
- Rooftop Sky Garden Lounge Area
- Business Lounge / Co-working Spaces with Conference Room, Espresso Bar & Panoramic City View
  - Cycling Studio